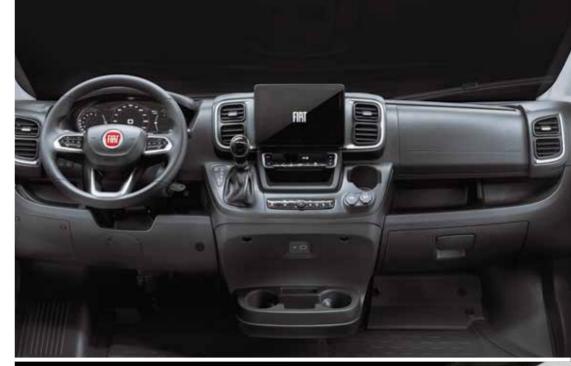

## Fiat Ducato

Offering the latest in design, performance and safety features, the **Fiat Ducato** offers a choice of efficient, powerful multi-jet Euro 6 (final) diesel engines, with manual or automatic gearbox.

Distinctive automotive exterior and interior styling, including cabin, dashboard, infotainment systems, driving and safety aids.

- POWERFUL AND EFFICIENT 2.2 L MULTI-JET EURO 6D FINAL ENGINES
- CHOICE OF 140 HP AND POWER 180 HP
- CHOICE OF 6-SPEED MANUAL OR 9-SPEED AUTOMATIC GEARBOX FROM 140 HP ON
- HIGH LEVELS OF STANDARD FIAT EQUIPMENT
- | CHOICE OF ADDITIONAL DRIVER AND SAFETY AIDS
- CHOICE OF ALLOY WHEELS OPTION