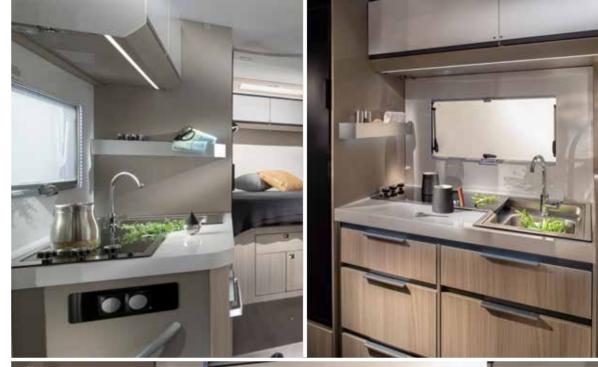

Inspired and practical **kitchen** with durable worktop, stove and sink design complemented by quality appliances.

Everything is in the right place for food and drink preparation and for entertaining.

- SMART KITCHEN WITH 3 BURNER STOVE AND INTEGRATED SINK
- SPACIOUS SOFT-CLOSING DRAWERS
- GENEROUS WORKTOP SPACE
- COMPRESSOR FRIDGE SIZE VARIES BY LAYOUT
- OVEN OPTION