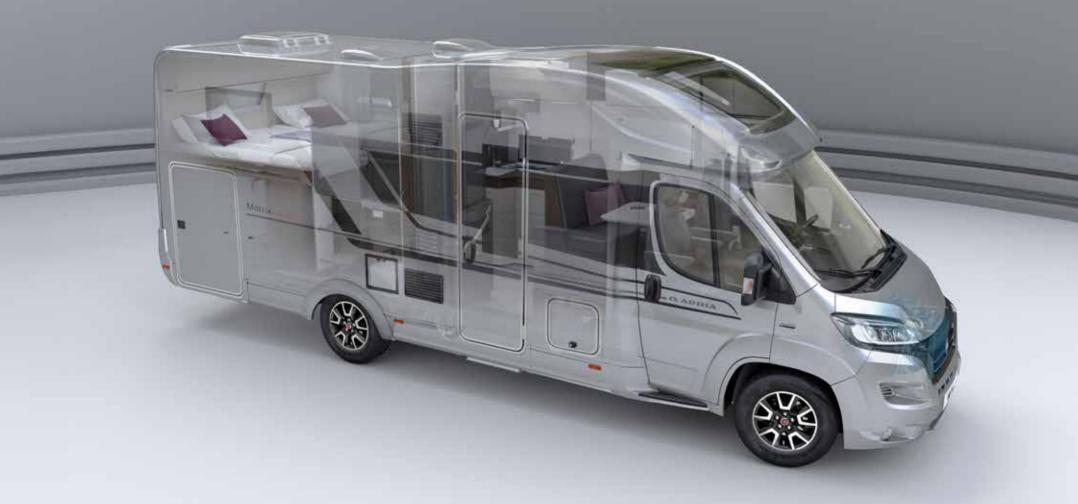

# COMPACT

THE NEW GENERATION COMPACT. STYLISH, SLIM-FIT AND AGILE MOTORHOMES, WHICH CAN REACH MORE PLACES.

SMART AUTOMOTIVE STYLING AND COMPACT DIMENSIONS YET GENEROUS LIVING SPACES, WITH AN UNBEATABLE COMBINATION OF STYLE, PRACTICALITY AND COMFORT, ALL-YEAR ROUND.

Go anywhere!

Our motorhomes are carefully designed to give you a great experience when away from home, with free-flowing and spacious interiors.

Compact has an elegant **home-style feeling**, with contemporary interior design, offering comfortable accommodation in a compact motorhome.

Experience the contemporary living spaces.

The **living room** offers space and a home-style dinette with comfortable seating and low separation wall to the kitchen.

- **SPACIOUS LIVING AREAS** FOR A COMPACT MOTORHOME
- CONTEMPORARY **OPEN-PLAN** LIVING SPACES
- OPTIMIZED TEMPERATURE CONTROL
  WITH TRUMA HEATING
- ORGANISED STORAGE SPACES
  THROUGHOUT

Inspired and practical **kitchen** with durable worktop, stove and sink design complemented by quality appliances.

Everything is in the right place for food and drink preparation and for entertaining.

- SMART KITCHEN WITH 3 BURNER STOVE AND INTEGRATED SINK
- SPACIOUS SOFT-CLOSING DRAWERS
- GENEROUS WORKTOP SPACE
- COMPRESSOR FRIDGE SIZE VARIES BY LAYOUT
- OVEN OPTION

Luxurious master **bedroom** with separation door to living spaces and many bed formats, all featuring high but easily accessible beds.

Controllable lighting and storage for personal things.

Daily rituals are a pleasure, with a well-lit and ventilated bathroom, designed for space and comfort.

**Bathroom** design, maximises the space, features a shower, toilet and wash basin, with good lighting, mirror and storage.

- MASTER BEDROOM SUITE WITH **DIFFERENT**BED FORMATS
- LONGITUDINAL, CENTRAL OR CROSS FORMAT, WITH 2 M LONG BEDS
- OVERHEAD AND UNDERBED STORAGE SOLUTIONS
- CONTROLLABLE AMBIENT LIGHTING AND SPOTLIGHTS
- USB PORTS