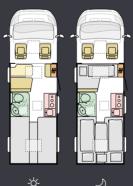

# Layouts

Available in a choice of layouts, there is sure to be one which meets your needs.

3+1