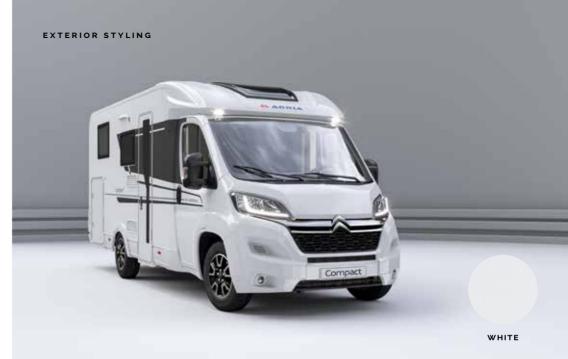

Featuring **Adria signature features**, for real presence and performance on the road.

- CHOICE OF BASE VEHICLE, EACH ON PERFORMANCE CHASSIS
- SILVER METALLIC OR CLASSIC WHITE BODY
- CHOICE OF EXTERIOR CABIN COLOUR
- SLEEK EXTERIOR DESIGN 2,12 M WIDE
- LARGE SUN ROOF PANORAMIC WINDOW
- REAR WALL DESIGN WITH AIR-DIFFUSERS
  AND HELLA® LED LIGHTS

# Compact

Classic white exterior finish combined with **Sandy White** interior design furniture style for a fresh, bright feeling.

Or, choose **Sandy Brown** for a more natural feeling.