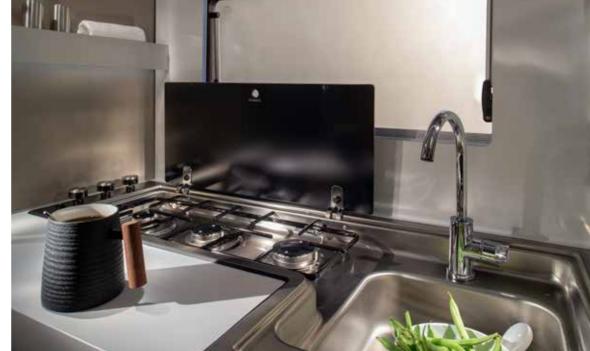

Inspired and practical **kitchen** with durable worktop, stove and sink design complemented by quality appliances.

Everything is in the right place for food and drink preparation and for entertaining.

- SMART KITCHEN WITH 3 BURNER STOVE AND INTEGRATED SINK
- SPACIOUS SOFT-CLOSING DRAWERS
- GENEROUS WORKTOP SPACE
- COMPRESSOR FRIDGE SIZE VARIES BY LAYOUT
- OVEN OPTION