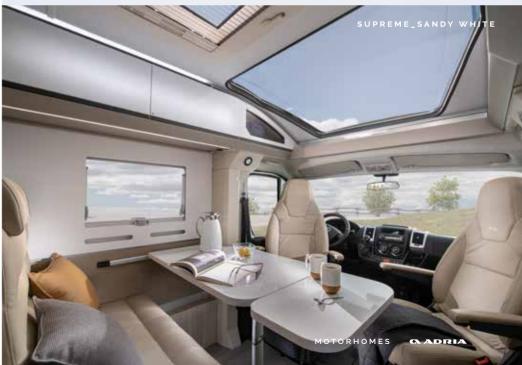

# Compact **Supreme**

Silver metallic exterior finish combined with Sandy White interior design furniture style for a fresh, bright feeling.

Experience the contemporary living spaces.

The **living room** offers space and a home-style dinette with comfortable seating and low separation wall to the kitchen.

- **SPACIOUS LIVING AREAS** FOR A COMPACT MOTORHOME
- CONTEMPORARY **OPEN-PLAN** LIVING SPACES
- OPTIMIZED TEMPERATURE CONTROL
  WITH TRUMA HEATING
- ORGANISED STORAGE SPACES
  THROUGHOUT

- FIXED SUN ROOF PANORAMIC
  WINDOW FOR ATRIUM-STYLE LIVING
- COMFORTABLE, ERGONOMIC DESIGN
  DINETTE IN DIFFERENT FORMATS
- FUNCTIONAL WALL WITH TV HOLDER, USB PORT AND POWER SOCKETS
- DINETTE TABLE WITH EXTENSION