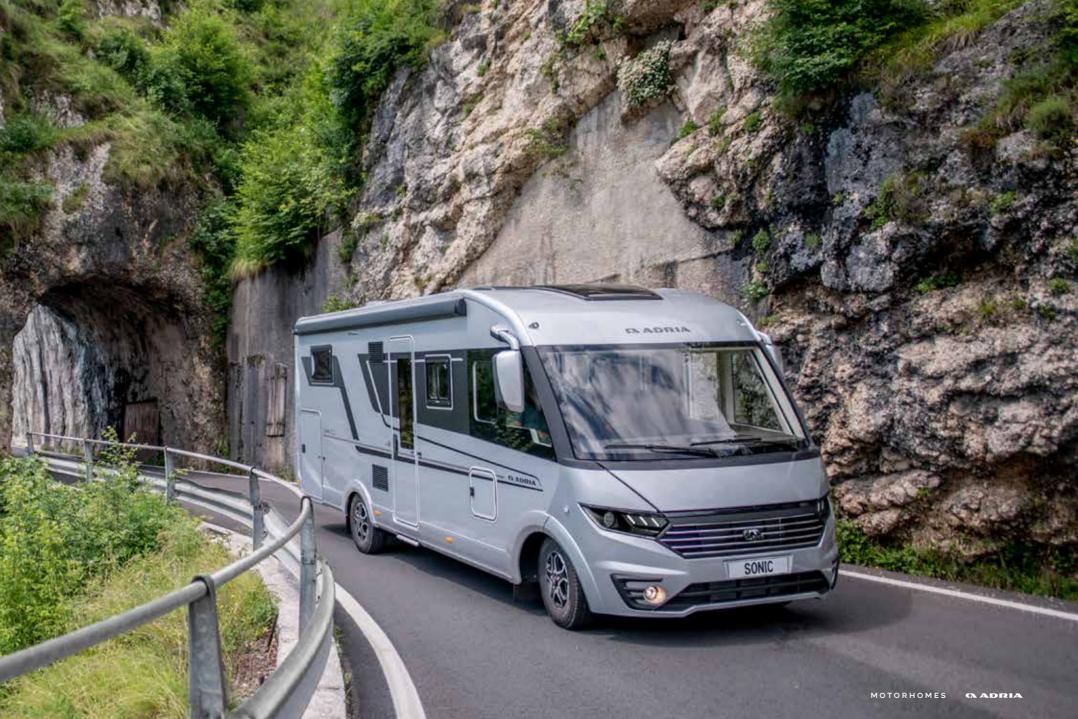

# COMPACT

THE NEW GENERATION COMPACT. STYLISH, SLIM-FIT AND AGILE MOTORHOMES, WHICH CAN REACH MORE PLACES.

SMART AUTOMOTIVE STYLING AND COMPACT DIMENSIONS YET GENEROUS LIVING SPACES, WITH AN UNBEATABLE COMBINATION OF STYLE, PRACTICALITY AND COMFORT, ALL-YEAR ROUND.

Go anywhere!

Our motorhomes are carefully designed to give you a great experience when away from home, with free-flowing and spacious interiors.

Compact has an elegant **home-style feeling**, with contemporary interior design, offering comfortable accommodation in a compact motorhome.

Featuring **Adria signature features**, for real presence and performance on the road.

- CHOICE OF BASE VEHICLE, EACH ON PERFORMANCE CHASSIS
- SILVER METALLIC OR CLASSIC WHITE BODY
- CHOICE OF EXTERIOR CABIN COLOUR
- SLEEK EXTERIOR DESIGN 2,12 M WIDE
- LARGE SUN ROOF PANORAMIC WINDOW
- REAR WALL DESIGN WITH AIR-DIFFUSERS
  AND HELLA® LED LIGHTS