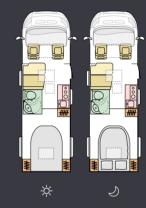

# Layouts

Available in a choice of layouts, there is sure to be one which meets your needs.

3+1