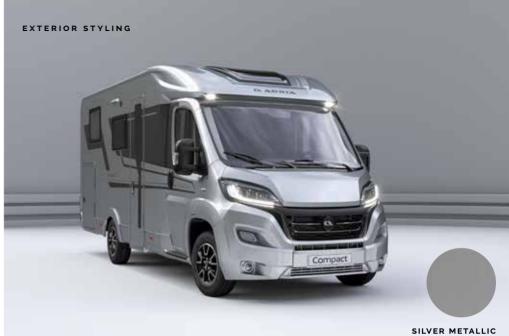

Featuring **Adria signature features**, for real presence and performance on the road.

- CHOICE OF BASE VEHICLE, EACH ON PERFORMANCE CHASSIS
- SILVER METALLIC OR CLASSIC WHITE BODY
- CHOICE OF EXTERIOR CABIN COLOUR
- SLEEK EXTERIOR DESIGN 2,12 M WIDE
- LARGE SUN ROOF PANORAMIC WINDOW
- REAR WALL DESIGN WITH AIR-DIFFUSERS
  AND HELLA® LED LIGHTS

# Compact **Supreme**

Silver metallic exterior finish combined with Sandy White interior design furniture style for a fresh, bright feeling.