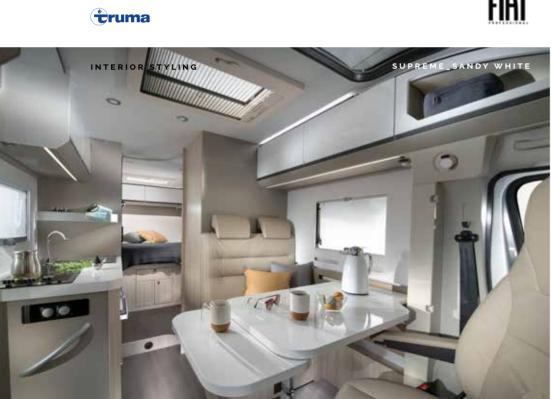

Go anywhere!

Our motorhomes are carefully designed to give you a great experience when away from home, with free-flowing and spacious interiors.

Compact has an elegant **home-style feeling**, with contemporary interior design, offering comfortable accommodation in a compact motorhome.

Experience the contemporary living spaces.

The **living room** offers space and a home-style dinette with comfortable seating and low separation wall to the kitchen.

- **SPACIOUS LIVING AREAS** FOR A COMPACT MOTORHOME
- CONTEMPORARY **OPEN-PLAN** LIVING SPACES
- OPTIMIZED TEMPERATURE CONTROL
  WITH TRUMA HEATING
- ORGANISED STORAGE SPACES
  THROUGHOUT

# Compact **Supreme**

Silver metallic exterior finish combined with Sandy White interior design furniture style for a fresh, bright feeling.