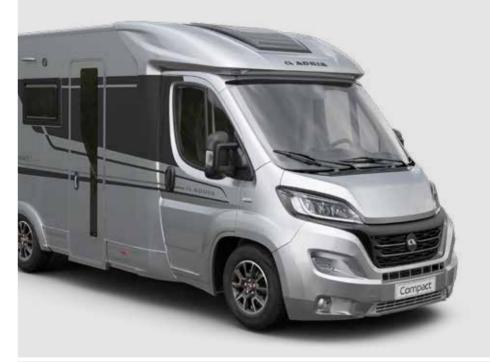

# COMPACT

THE NEW GENERATION COMPACT. STYLISH, SLIM-FIT AND AGILE MOTORHOMES, WHICH CAN REACH MORE PLACES.

SMART AUTOMOTIVE STYLING AND COMPACT DIMENSIONS YET GENEROUS LIVING SPACES, WITH AN UNBEATABLE COMBINATION OF STYLE, PRACTICALITY AND COMFORT, ALL-YEAR ROUND.

Featuring **Adria signature features**, for real presence and performance on the road.

- CHOICE OF BASE VEHICLE, EACH ON PERFORMANCE CHASSIS
- SILVER METALLIC OR CLASSIC WHITE BODY
- CHOICE OF EXTERIOR CABIN COLOUR
- SLEEK EXTERIOR DESIGN 2,12 M WIDE
- LARGE SUN ROOF PANORAMIC WINDOW
- REAR WALL DESIGN WITH AIR-DIFFUSERS
  AND HELLA® LED LIGHTS