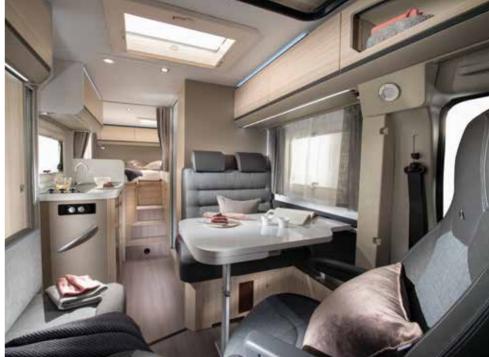

Go anywhere!

Our motorhomes are carefully designed to give you a great experience when away from home, with free-flowing and spacious interiors.

Compact has an elegant **home-style feeling**, with contemporary interior design, offering comfortable accommodation in a compact motorhome.

Experience the contemporary living spaces.

The **living room** offers space and a home-style dinette with comfortable seating and low separation wall to the kitchen.

- **SPACIOUS LIVING AREAS** FOR A COMPACT MOTORHOME
- CONTEMPORARY **OPEN-PLAN** LIVING SPACES
- OPTIMIZED TEMPERATURE CONTROL
  WITH TRUMA HEATING
- ORGANISED STORAGE SPACES
  THROUGHOUT

- FIXED SUN ROOF PANORAMIC
  WINDOW FOR ATRIUM-STYLE LIVING
- COMFORTABLE, ERGONOMIC DESIGN
  DINETTE IN DIFFERENT FORMATS
- FUNCTIONAL WALL WITH TV HOLDER, USB PORT AND POWER SOCKETS
- DINETTE TABLE WITH EXTENSION