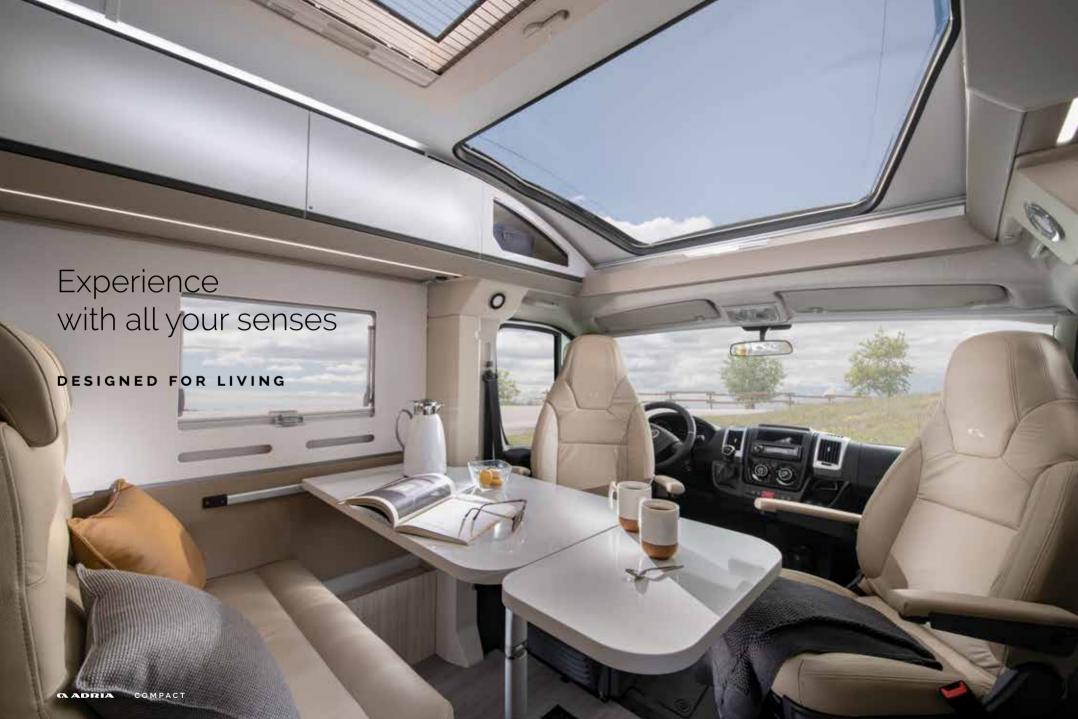

Experience the contemporary living spaces.

The **living room** offers space and a home-style dinette with comfortable seating and low separation wall to the kitchen.

- **SPACIOUS LIVING AREAS** FOR A COMPACT MOTORHOME
- CONTEMPORARY **OPEN-PLAN** LIVING SPACES
- OPTIMIZED TEMPERATURE CONTROL
  WITH TRUMA HEATING
- ORGANISED STORAGE SPACES
  THROUGHOUT

- FIXED SUN ROOF PANORAMIC
  WINDOW FOR ATRIUM-STYLE LIVING
- COMFORTABLE, ERGONOMIC DESIGN
  DINETTE IN DIFFERENT FORMATS
- FUNCTIONAL WALL WITH TV HOLDER, USB PORT AND POWER SOCKETS
- DINETTE TABLE WITH EXTENSION