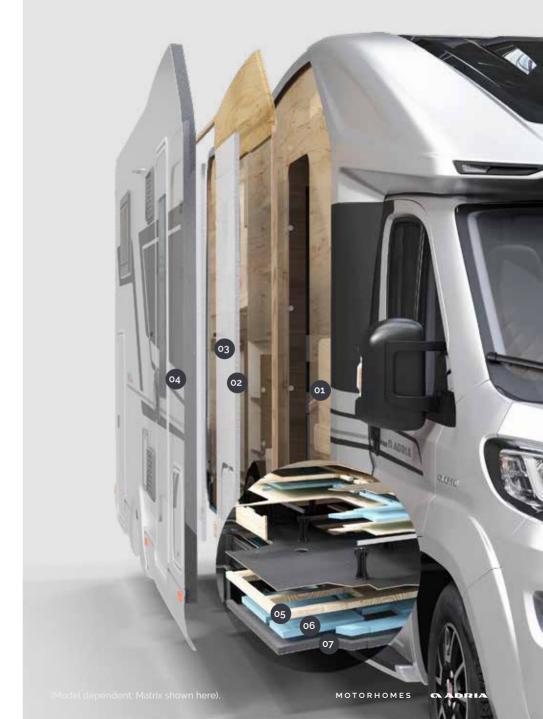

DESIGNED TO PERFORM

ADRIA MOTORHOMES (Model dependent: Matrix shown here).

## Construction

All motorhomes feature Adria's unique 'Comprex' body construction combines the torsional strength of wood, the durability of polyurethane and the moisture-stopping properties of polyester giving reliable long-term durability and performance.

- 01 COMPOSITE WOOD PANEL
- POLYURETHANE SEALING
- 03 EPS STYROFOAM
- **EXTERIOR POLYESTER** BODY SHELL CLADDING
- REINFORCED HARDWOOD PROFILE
- 06 XPS STYROFOAM INSULATION FOAM
- **O7 EXTERIOR POLYESTER** FLOOR CLADDING

All motorhomes feature a **double floor**, providing a single level floor throughout and 13 cm underfloor space for integrated utilities, insulation and extra storage. Impact resistant **Freshwater tanks** are optimally placed for vehicle balance and handling, formed in a single piece for durable leak-free performance and with easy access via the double floor.