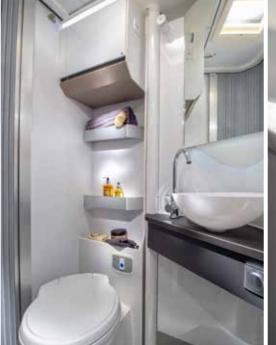

**Bathroom** design, maximises the space, features a shower, toilet and wash basin, with good lighting, mirror and storage.

- MASTER BEDROOM SUITE WITH **DIFFERENT**BED FORMATS
- LONGITUDINAL, CENTRAL OR CROSS FORMAT, WITH 2 M LONG BEDS
- OVERHEAD AND UNDERBED STORAGE SOLUTIONS
- CONTROLLABLE AMBIENT LIGHTING AND SPOTLIGHTS
- USB PORTS

- PRACTICAL WASH BASIN STAN
- **SWIVELLING WALL** FEATURE WITH SHOWER
- INTEGRATED STORAGE AND MIRROR
  WITH SPOTLIGHTS
- | FOLDING CLOTHES RAIL
- STORAGE FOR PERSONAL THINGS

**Inspired solutions** throughout for a more comfortable and organised experience.