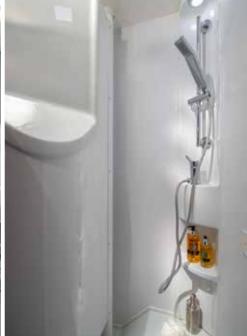

- PRACTICAL WASH BASIN STAN
- **SWIVELLING WALL** FEATURE WITH SHOWER
- INTEGRATED STORAGE AND MIRROR
  WITH SPOTLIGHTS
- | FOLDING CLOTHES RAIL
- STORAGE FOR PERSONAL THINGS

**Inspired solutions** throughout for a more comfortable and organised experience.