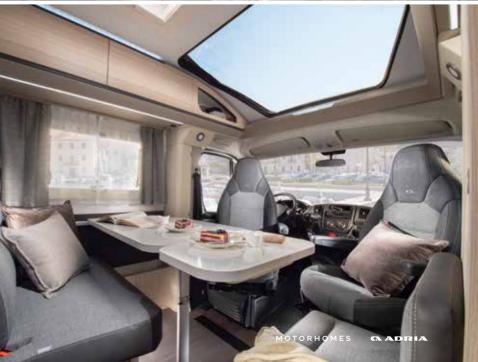

Experience the contemporary living spaces.

The **living room** offers space and a home-style dinette with comfortable seating and low separation wall to the kitchen.

- **SPACIOUS LIVING AREAS** FOR A COMPACT MOTORHOME
- CONTEMPORARY **OPEN-PLAN** LIVING SPACES
- OPTIMIZED TEMPERATURE CONTROL
  WITH TRUMA HEATING
- ORGANISED STORAGE SPACES
  THROUGHOUT

- FIXED SUN ROOF PANORAMIC
  WINDOW FOR ATRIUM-STYLE LIVING
- COMFORTABLE, ERGONOMIC DESIGN
  DINETTE IN DIFFERENT FORMATS
- FUNCTIONAL WALL WITH TV HOLDER, USB PORT AND POWER SOCKETS
- DINETTE TABLE WITH EXTENSION