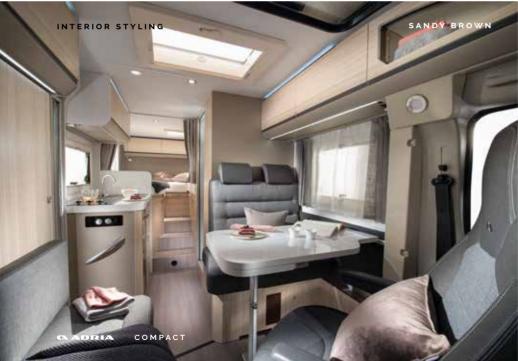

# Compact

Classic white exterior finish combined with **Sandy White** interior design furniture style for a fresh, bright feeling.

Or, choose **Sandy Brown** for a more natural feeling.

Go anywhere!

Our motorhomes are carefully designed to give you a great experience when away from home, with free-flowing and spacious interiors.

Compact has an elegant **home-style feeling**, with contemporary interior design, offering comfortable accommodation in a compact motorhome.

Experience the contemporary living spaces.

The **living room** offers space and a home-style dinette with comfortable seating and low separation wall to the kitchen.

- **SPACIOUS LIVING AREAS** FOR A COMPACT MOTORHOME
- CONTEMPORARY **OPEN-PLAN** LIVING SPACES
- OPTIMIZED TEMPERATURE CONTROL
  WITH TRUMA HEATING
- ORGANISED STORAGE SPACES
  THROUGHOUT