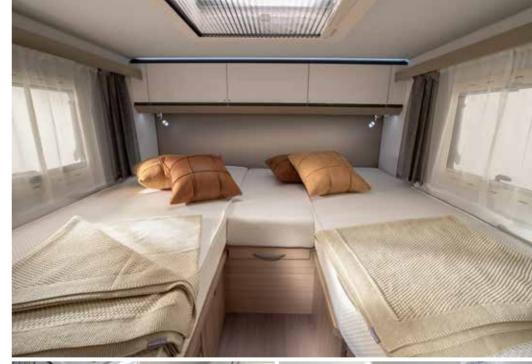

Luxurious master **bedroom** with separation door to living spaces and many bed formats, all featuring high but easily accessible beds.

Controllable lighting and storage for personal things.

Daily rituals are a pleasure, with a well-lit and ventilated bathroom, designed for space and comfort.

**Bathroom** design, maximises the space, features a shower, toilet and wash basin, with good lighting, mirror and storage.

- MASTER BEDROOM SUITE WITH **DIFFERENT**BED FORMATS
- LONGITUDINAL, CENTRAL OR CROSS FORMAT, WITH 2 M LONG BEDS
- OVERHEAD AND UNDERBED STORAGE SOLUTIONS
- CONTROLLABLE AMBIENT LIGHTING AND SPOTLIGHTS
- USB PORTS