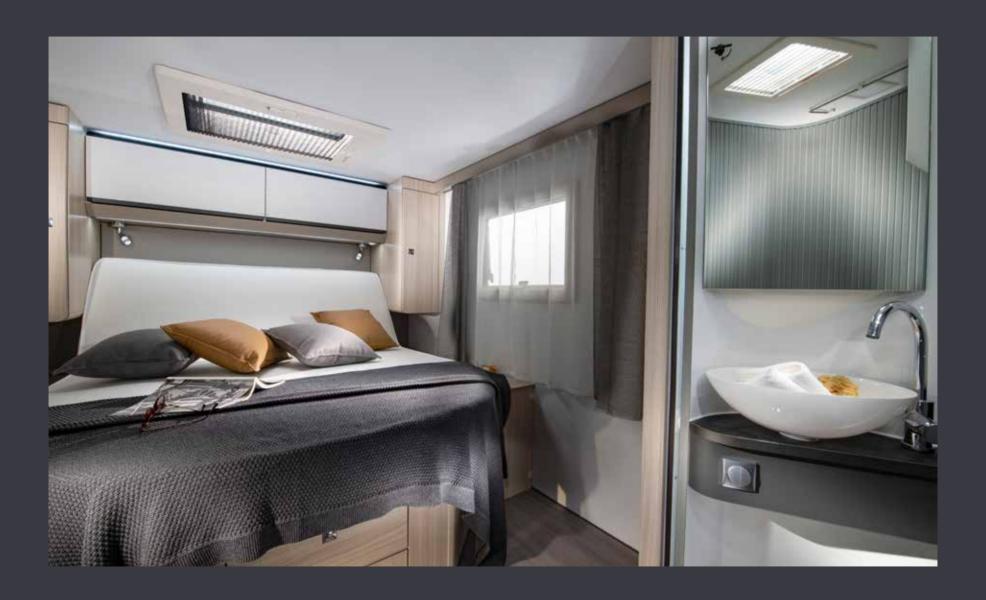

Luxurious master **bedroom** with separation door to living spaces and many bed formats, all featuring high but easily accessible beds.

Controllable lighting and storage for personal things.

Daily rituals are a pleasure, with a well-lit and ventilated bathroom, designed for space and comfort.

**Bathroom** design, maximises the space, features a shower, toilet and wash basin, with good lighting, mirror and storage.

- MASTER BEDROOM SUITE WITH **DIFFERENT**BED FORMATS
- LONGITUDINAL, CENTRAL OR CROSS FORMAT, WITH 2 M LONG BEDS
- OVERHEAD AND UNDERBED STORAGE SOLUTIONS
- CONTROLLABLE AMBIENT LIGHTING AND SPOTLIGHTS
- USB PORTS

- PRACTICAL WASH BASIN STAN
- **SWIVELLING WALL** FEATURE WITH SHOWER
- INTEGRATED STORAGE AND MIRROR
  WITH SPOTLIGHTS
- | FOLDING CLOTHES RAIL
- STORAGE FOR PERSONAL THINGS

**Inspired solutions** throughout for a more comfortable and organised experience.