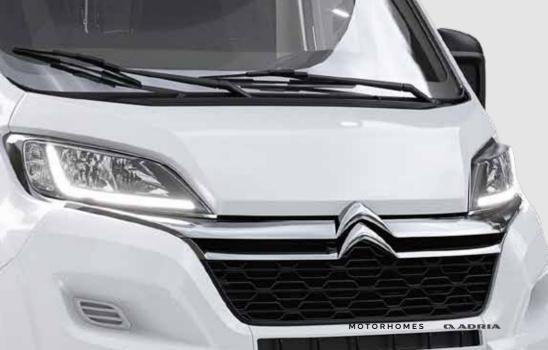

## Fiat Ducato

Offering the latest in design, performance and safety features, the **Fiat Ducato** offers a choice of efficient, powerful multi-jet Euro 6 (final) diesel engines, with manual or automatic gearbox.

Distinctive automotive exterior and interior styling, including cabin, dashboard, infotainment systems, driving and safety aids.

- POWERFUL AND EFFICIENT 2.2 L MULTI-JET EURO 6D FINAL ENGINES
- CHOICE OF 140 HP AND POWER 180 HP
- CHOICE OF 6-SPEED MANUAL OR 9-SPEED AUTOMATIC GEARBOX FROM 140 HP ON
- HIGH LEVELS OF STANDARD FIAT EQUIPMENT
- | CHOICE OF ADDITIONAL DRIVER AND SAFETY AIDS
- CHOICE OF ALLOY WHEELS OPTION