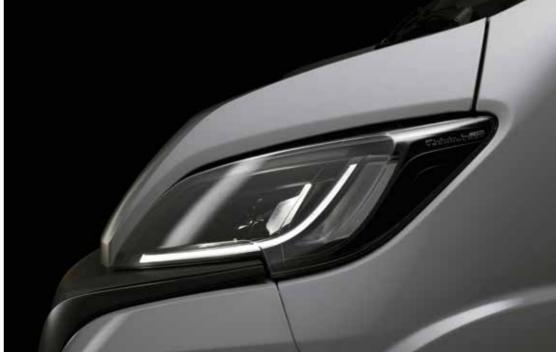

# Citroën Jumper

The **Citroën Jumper** offers a choice of efficient, powerful Euro 6.3 diesel engines and a manual gearbox.

Distinctive automotive exterior and interior styling, including cabin, dashboard, infotainment systems, driving and safety aids.

- POWERFUL AND EFFICIENT 2.2 L HDI EURO 6.3 DIESEL ENGINES
- CHOICE OF 140 HP AND 165 HP
- MANUAL 6-SPEED GEARBOX
- HIGH LEVELS OF STANDARD CITROEN EQUIPMENT
- CHOICE OF ADDITIONAL DRIVER AND SAFETY AIDS
- LARGE **90 L FUEL TANK**
- CHOICE OF ALLOY WHEELS OPTION