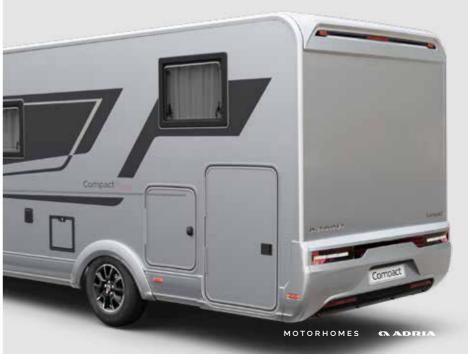

Featuring **Adria signature features**, for real presence and performance on the road.

- CHOICE OF BASE VEHICLE, EACH ON PERFORMANCE CHASSIS
- SILVER METALLIC OR CLASSIC WHITE BODY
- CHOICE OF EXTERIOR CABIN COLOUR
- SLEEK EXTERIOR DESIGN 2,12 M WIDE
- LARGE SUN ROOF PANORAMIC WINDOW
- REAR WALL DESIGN WITH AIR-DIFFUSERS
  AND HELLA® LED LIGHTS

- LARGE GARAGE WITH TWO DOORS, POWER SOCKETS AND LED LIGHTS
- CENTRAL SERVICES AREA FOR **EASY UTILITY** HOOK-UPS
- HABITATION DOOR WITH INTERIOR STORAGE

Your style, your choice. DESIGNED FOR YOU