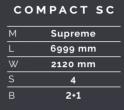

# Layouts

Available in a choice of layouts, there is sure to be one which meets your needs.

3+1