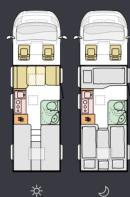

# Layouts

Available in a choice of layouts, there is sure to be one which meets your needs.

3+1