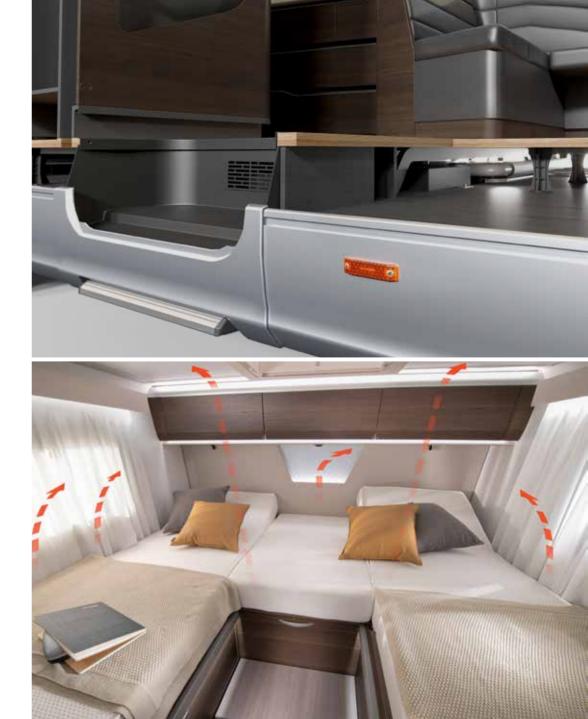

Luxurious master **bedroom** with separation door to living spaces and many bed formats, all featuring high but easily accessible beds.

Controllable lighting and storage for personal things.

Daily rituals are a pleasure, with a well-lit and ventilated bathroom, designed for space and comfort.

**Bathroom** design, maximises the space, features a shower, toilet and wash basin, with good lighting, mirror and storage.

- MASTER BEDROOM SUITE WITH **DIFFERENT**BED FORMATS
- LONGITUDINAL, CENTRAL OR CROSS FORMAT, WITH 2 M LONG BEDS
- OVERHEAD AND UNDERBED STORAGE SOLUTIONS
- CONTROLLABLE AMBIENT LIGHTING AND SPOTLIGHTS
- USB PORTS

#### ORGANISATION

Beautifully organised storage with large cupboards, wardrobe and innovative solutions.