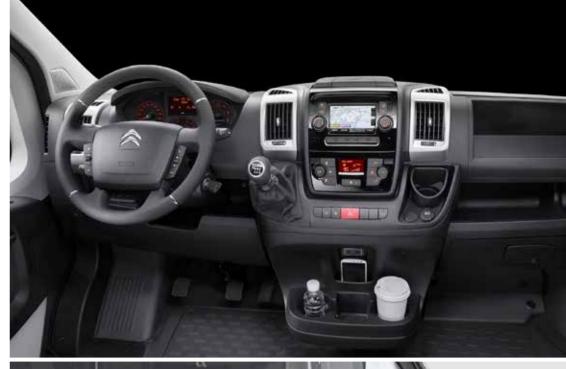

## Fiat Ducato

Offering the latest in design, performance and safety features, the **Fiat Ducato** offers a choice of efficient, powerful multi-jet Euro 6 (final) diesel engines, with manual or automatic gearbox.

Distinctive automotive exterior and interior styling, including cabin, dashboard, infotainment systems, driving and safety aids.

- POWERFUL AND EFFICIENT 2.2 L MULTI-JET EURO 6D FINAL ENGINES
- CHOICE OF 140 HP AND POWER 180 HP
- CHOICE OF 6-SPEED MANUAL OR 9-SPEED AUTOMATIC GEARBOX FROM 140 HP ON
- HIGH LEVELS OF STANDARD FIAT EQUIPMENT
- | CHOICE OF ADDITIONAL DRIVER AND SAFETY AIDS
- CHOICE OF ALLOY WHEELS OPTION