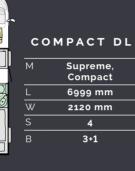

# Layouts

Available in a choice of layouts, there is sure to be one which meets your needs.

3+1