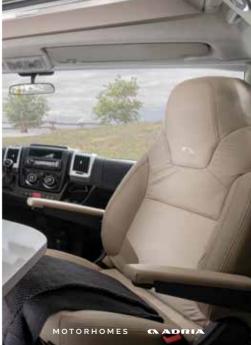

#### SEATING

Relax with comfortable and supportive seating, with Isofix (option). Fold-out seats in DL layouts.

Distinctive automotive exterior and interior styling, including cabin, dashboard, infotainment systems, driving and safety aids.

- POWERFUL AND EFFICIENT 2.2 L MULTI-JET EURO 6D FINAL ENGINES
- CHOICE OF 140 HP AND POWER 180 HP
- CHOICE OF 6-SPEED MANUAL OR 9-SPEED AUTOMATIC GEARBOX FROM 140 HP ON
- HIGH LEVELS OF STANDARD FIAT EQUIPMENT
- | CHOICE OF ADDITIONAL DRIVER AND SAFETY AIDS
- CHOICE OF ALLOY WHEELS OPTION