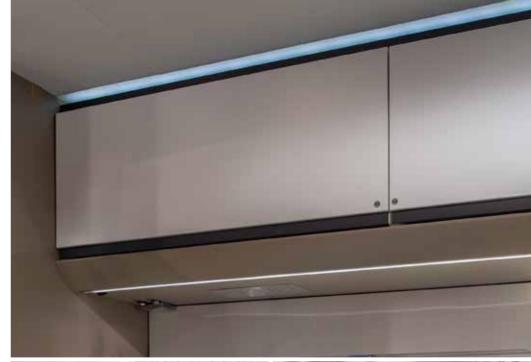

#### LIGHTING

Versatile lighting, includes LED, spot lights and ambient lights.

#### MULTIMEDIA

Inspired solutions with advanced easy-to-use digital control panel and functional wall with TV point, USB ports, loud speakers and power sockets.

**Inspired design** vehicles for carefree performance, practicality and comfort, Adria leads the way in motorhome design.

Featuring **Adria signature features**, for real presence and performance on the road.

- CHOICE OF BASE VEHICLE, EACH ON PERFORMANCE CHASSIS
- SILVER METALLIC OR CLASSIC WHITE BODY
- CHOICE OF EXTERIOR CABIN COLOUR
- SLEEK EXTERIOR DESIGN 2,12 M WIDE
- LARGE SUN ROOF PANORAMIC WINDOW
- REAR WALL DESIGN WITH AIR-DIFFUSERS
  AND HELLA® LED LIGHTS