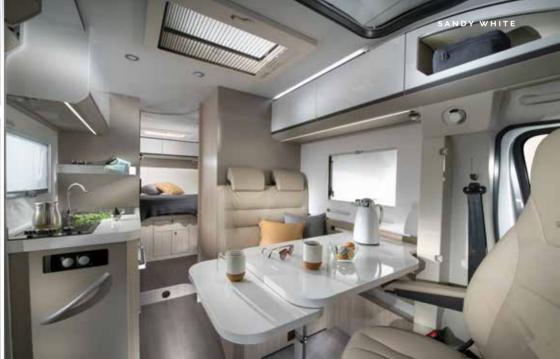

# Compact

Classic white exterior finish combined with **Sandy White** interior design furniture style for a fresh, bright feeling.

Or, choose **Sandy Brown** for a more natural feeling.

Go anywhere!

Our motorhomes are carefully designed to give you a great experience when away from home, with free-flowing and spacious interiors.

Compact has an elegant **home-style feeling**, with contemporary interior design, offering comfortable accommodation in a compact motorhome.

Experience the contemporary living spaces.

The **living room** offers space and a home-style dinette with comfortable seating and low separation wall to the kitchen.

- **SPACIOUS LIVING AREAS** FOR A COMPACT MOTORHOME
- CONTEMPORARY **OPEN-PLAN** LIVING SPACES
- OPTIMIZED TEMPERATURE CONTROL
  WITH TRUMA HEATING
- ORGANISED STORAGE SPACES
  THROUGHOUT