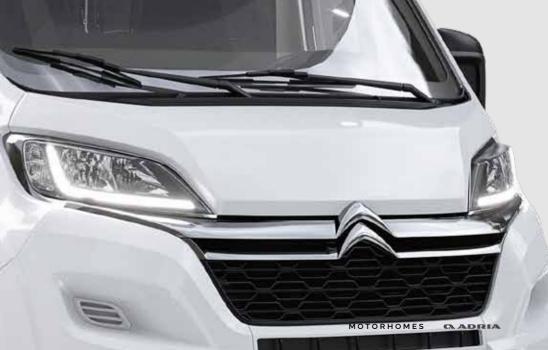

Featuring Adria signature features,

for real presence and performance on the road.

- CHOICE OF FIAT DUCATO OR CITROEN
  JUMPER BASE VEHICLE
- WHITE EXTERIOR BODY AND CABIN
- EXCLUSIVE SLEEK OVER-CAB DESIGN WITH INTEGRATED WINDOW SET
- SEITZ S4 SIDE WINDOWS
- AUTOMOTIVE STYLE GRAPHICS
- | WIDE HABITATION DOOR WITH MULTIFINCTIONAL BAG

- LARGE GARAGE WITH TWO DOORS,
  POWER SOCKETS AND LED LIGHTS
- HELLA® FRONT LED LIGHTS AND BI-LED MODULE
- INCLINED REAR WALL DESIGN WITH REAR BUMPER AND HELLA® LED LIGHTS
- CENTRAL SERVICES AREA FOR EASY UTILITY HOOK-UPS