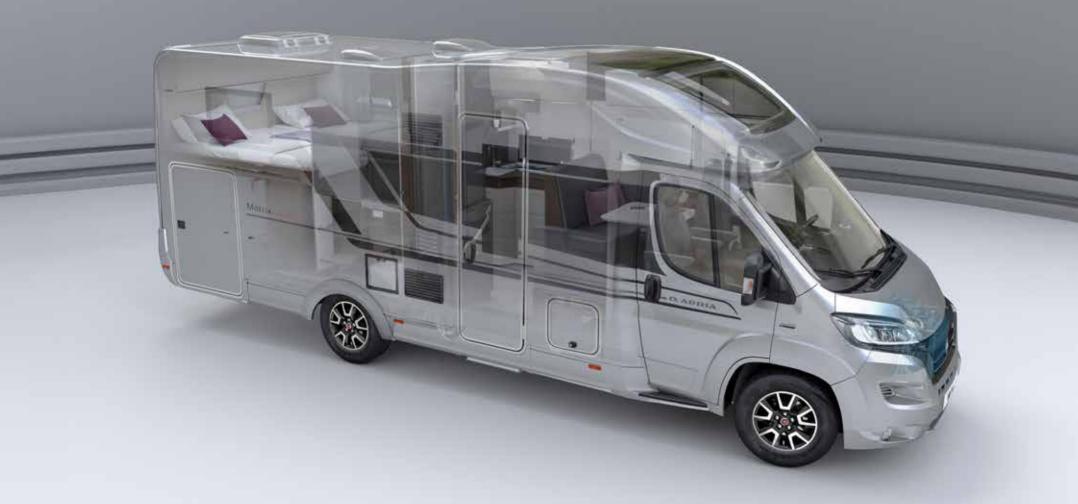

DESIGNED TO PERFORM

ADRIA MOTORHOMES (Model dependent: Matrix shown here).

## Construction

All motorhomes feature Adria's unique 'Comprex' body construction combines the torsional strength of wood, the durability of polyurethane and the moisture-stopping properties of polyester giving reliable long-term durability and performance.