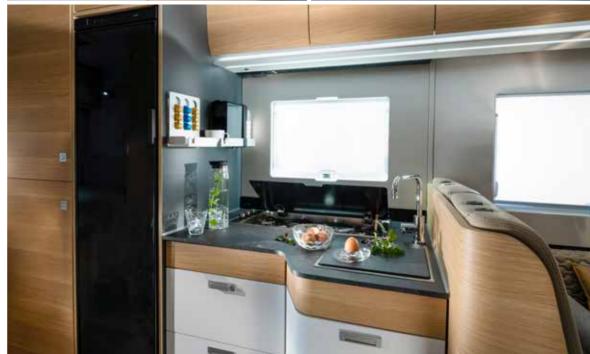

- ORGANISED STORAGE SPACES
- LARGE DINETTE IN DIFFERENT FORMATS, WITH FLEXIBLE TABLE
- CHOICE OF FURNITURE STYLE
- OVERHEAD CUPBOARD STORAGE
- | INTUITIVE LIGHTING SYSTEM

Inspired and practical **kitchen** with durable worktop, stove and sink design complemented by the best appliances.

Everything is in the right place for food and drink preparation and for entertaining.

- THREE BURNER STOVE AND INTEGRATED SINK
- | WORKTOP SPACE AND LARGE SOFT-CLOSING DRAWERS
- | SLIM TOWER 142 L ABSORPTION FRIDGE
- COFFEE MACHINE OPTION
- OVEN OPTION