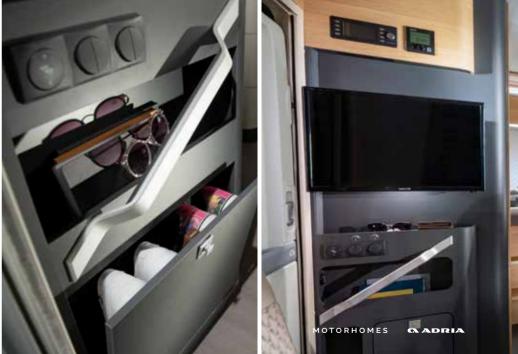

#### ORGANISATION

Beautifully organised storage with large cupboards, wardrobe and innovative solutions.

#### MULTIMEDIA

Advanced easy-to-use digital control panel and a range of multimedia solutions including 32" TV point, USB, phone charging surface and sound system with hidden speakers.

**Inspired design** vehicles for carefree performance, practicality and comfort, Adria leads the way in motorhome design.