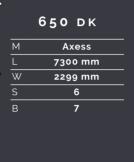

# Layouts

Available in a choice of layouts, there is sure to be one which meets your needs.

6