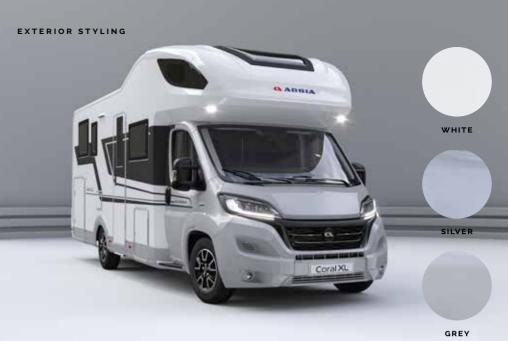

Featuring Adria signature features,

for real presence and performance on the road.

- CHOICE OF FIAT DUCATO OR CITROEN
  JUMPER BASE VEHICLE
- WHITE EXTERIOR BODY AND CABIN
- EXCLUSIVE SLEEK OVER-CAB DESIGN WITH INTEGRATED WINDOW SET
- SEITZ S4 SIDE WINDOWS
- AUTOMOTIVE STYLE GRAPHICS
- | WIDE HABITATION DOOR WITH MULTIFINCTIONAL BAG

- LARGE GARAGE WITH TWO DOORS,
  POWER SOCKETS AND LED LIGHTS
- HELLA® FRONT LED LIGHTS AND BI-LED MODULE
- INCLINED REAR WALL DESIGN WITH REAR BUMPER AND HELLA® LED LIGHTS
- CENTRAL SERVICES AREA FOR EASY UTILITY HOOK-UPS

# Coral XL Plus

Classic white exterior finish combined with Alpine White interior design furniture style for a bright and contemporary feeling. Choice of cabin exterior colours.