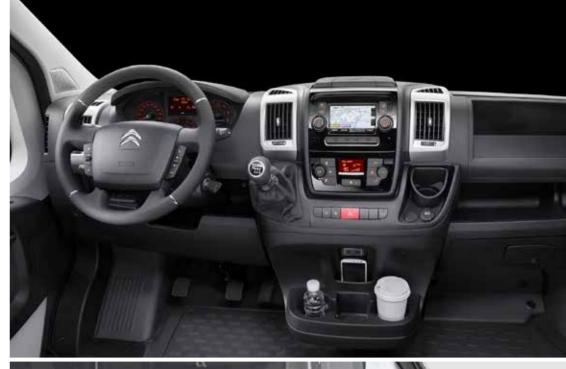

# Citroën Jumper

The **Citroën Jumper** offers a choice of efficient, powerful Euro 6.3 diesel engines and a manual gearbox.

Distinctive automotive exterior and interior styling, including cabin, dashboard, infotainment systems, driving and safety aids.

- POWERFUL AND EFFICIENT 2.2 L HDI EURO 6.3 DIESEL ENGINES
- CHOICE OF 140 HP AND 165 HP
- MANUAL 6-SPEED GEARBOX
- HIGH LEVELS OF STANDARD CITROEN EQUIPMENT
- CHOICE OF ADDITIONAL DRIVER AND SAFETY AIDS
- LARGE **90 L FUEL TANK**
- CHOICE OF ALLOY WHEELS OPTION