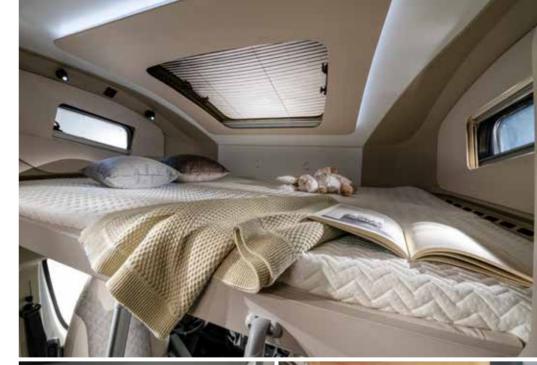

Luxurious master **bedroom** with separation door to living spaces and many bed formats, all featuring high but easily accessible beds.

Controllable lighting and storage for personal things.

Daily rituals are a pleasure, with a well-lit and ventilated **bathroom**, designed for space and comfort.

Bathroom design, maximises the space, features a shower, toilet and wash basin, with good lighting, mirror and storage.

QUALITY BEDS AND MATTRESSES

CONTROLLABLE LIGHTING

USB PORTS

OVERHEAD AND UNDERBED STORAGE

### PREMIUM QUALITY MATTRESSES

featuring Tencel® covers, provide great support with high-resistance foam construction, easy-care fabrics and natural protection against odours, bacteria and static.