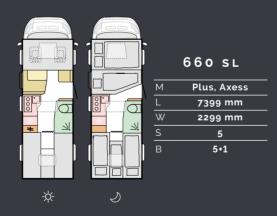

# Layouts

Available in a choice of layouts, there is sure to be one which meets your needs.

6