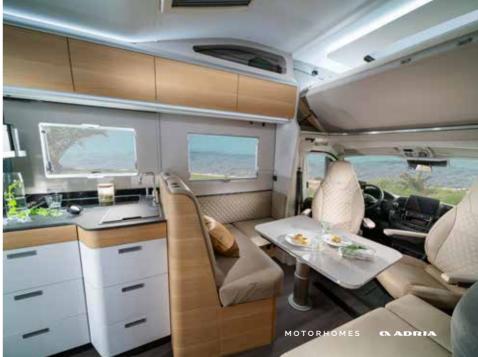

- ORGANISED STORAGE SPACES
- LARGE DINETTE IN DIFFERENT FORMATS, WITH FLEXIBLE TABLE
- CHOICE OF FURNITURE STYLE
- OVERHEAD CUPBOARD STORAGE
- | INTUITIVE LIGHTING SYSTEM

Inspired and practical **kitchen** with durable worktop, stove and sink design complemented by the best appliances.

Everything is in the right place for food and drink preparation and for entertaining.

- THREE BURNER STOVE AND INTEGRATED SINK
- | WORKTOP SPACE AND LARGE SOFT-CLOSING DRAWERS
- | SLIM TOWER 142 L ABSORPTION FRIDGE
- COFFEE MACHINE OPTION
- OVEN OPTION