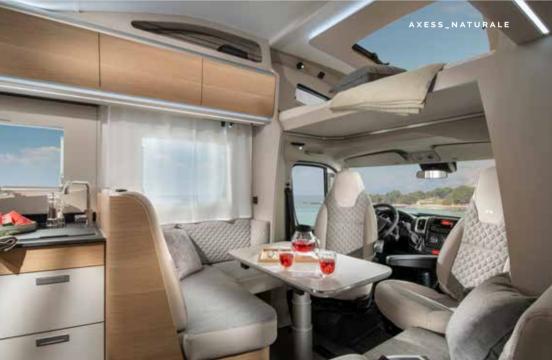

For extra-large adventures.

Our motorhomes are carefully designed to give you a great experience when away from home, with free-flowing and spacious interiors.

Coral XL has an elegant **home-style feeling**, with contemporary interior design, offering spacious, versatile and comfortable accommodation.

Experience the contemporary living spaces.

The **living room** offers space and a large dinette with comfortable seating, up-to seven homologated seats and Isofix option.

- SPACIOUS COMFORTABLE INTERIOR WITH LARGE PANORAMIC WINDOW AND FIXED OVER-CAB BED
- MULTIMEDIA WALL WITH DIGITAL
  CONTROL PANEL, TV POINT AND SOUND
  SYSTEM WITH HIDDEN SPEAKERS
- OPTIMIZED **TEMPERATURE CONTROL** WITH TRUMA OR ALDE HEATING

## Coral XL Axess

Classic white exterior finish combined with **Cashmere** interior design furniture style for a bright and contemporary feeling or **Naturale** for a classic light-wood style feeling.