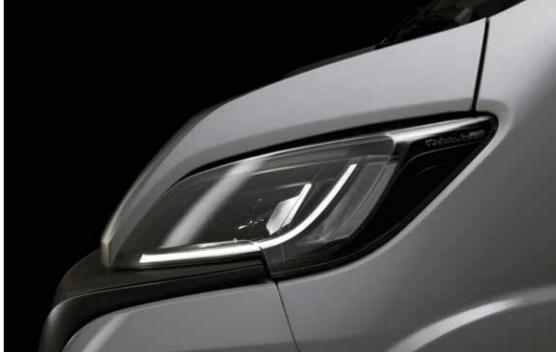

- LARGE GARAGE WITH TWO DOORS,
  POWER SOCKETS AND LED LIGHTS
- HELLA® FRONT LED LIGHTS AND BI-LED MODULE
- INCLINED REAR WALL DESIGN WITH REAR BUMPER AND HELLA® LED LIGHTS
- CENTRAL SERVICES AREA FOR EASY UTILITY HOOK-UPS