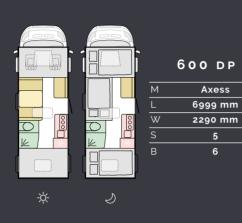

# Layouts

Available in a choice of layouts, there is sure to be one which meets your needs.

6