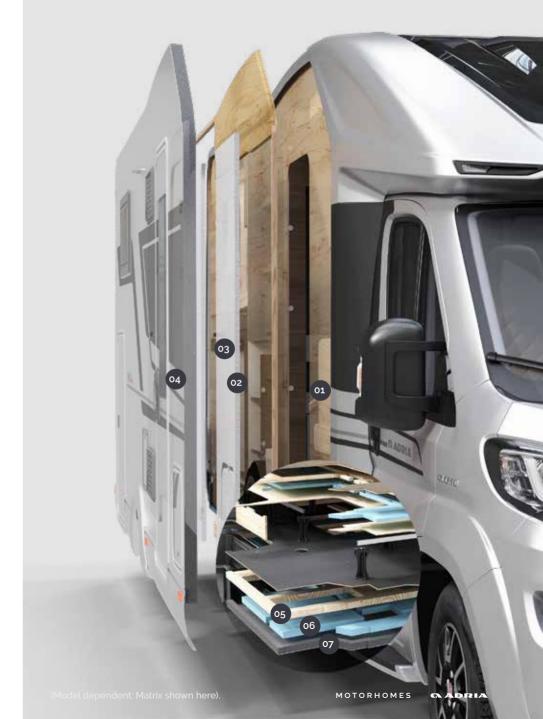

## Construction

All motorhomes feature Adria's unique 'Comprex' body construction combines the torsional strength of wood, the durability of polyurethane and the moisture-stopping properties of polyester giving reliable long-term durability and performance.

- 01 COMPOSITE WOOD PANEL
- POLYURETHANE SEALING
- 03 EPS STYROFOAM
- **EXTERIOR POLYESTER** BODY SHELL CLADDING
- REINFORCED HARDWOOD PROFILE
- 06 XPS STYROFOAM INSULATION FOAM
- **O7 EXTERIOR POLYESTER** FLOOR CLADDING