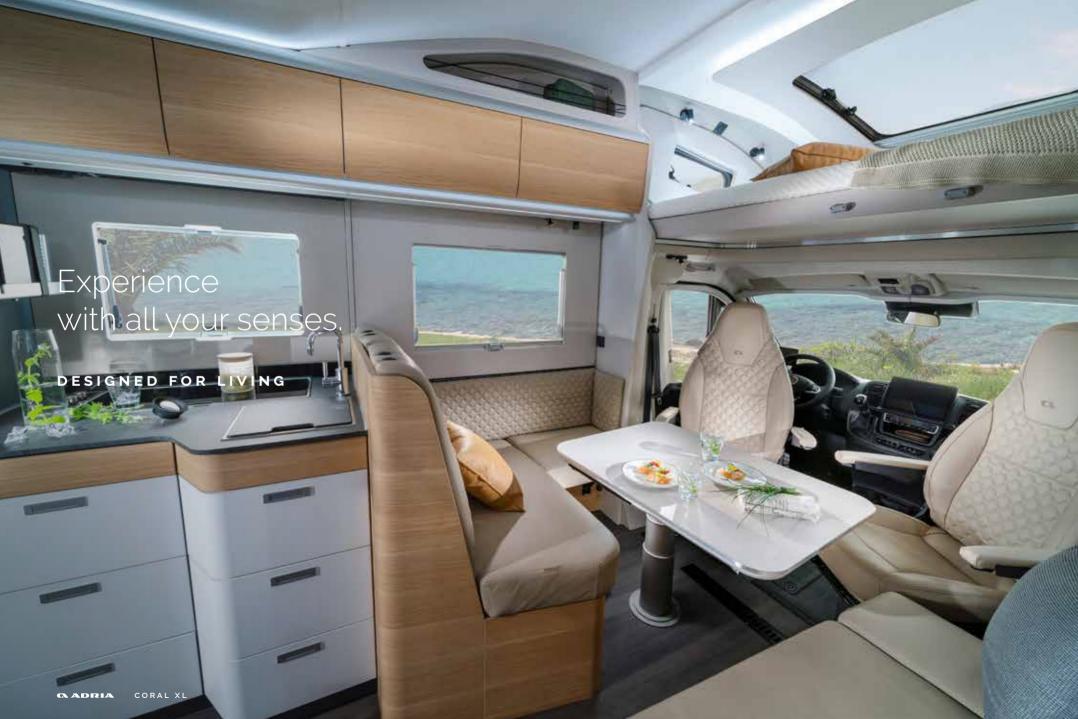

For extra-large adventures.

Our motorhomes are carefully designed to give you a great experience when away from home, with free-flowing and spacious interiors.

Coral XL has an elegant **home-style feeling**, with contemporary interior design, offering spacious, versatile and comfortable accommodation.

Experience the contemporary living spaces.

The **living room** offers space and a large dinette with comfortable seating, up-to seven homologated seats and Isofix option.

- SPACIOUS COMFORTABLE INTERIOR WITH LARGE PANORAMIC WINDOW AND FIXED OVER-CAB BED
- MULTIMEDIA WALL WITH DIGITAL
  CONTROL PANEL, TV POINT AND SOUND
  SYSTEM WITH HIDDEN SPEAKERS
- OPTIMIZED **TEMPERATURE CONTROL** WITH TRUMA OR ALDE HEATING

- ORGANISED STORAGE SPACES
- LARGE DINETTE IN DIFFERENT FORMATS, WITH FLEXIBLE TABLE
- CHOICE OF FURNITURE STYLE
- OVERHEAD CUPBOARD STORAGE
- | INTUITIVE LIGHTING SYSTEM

Inspired and practical **kitchen** with durable worktop, stove and sink design complemented by the best appliances.