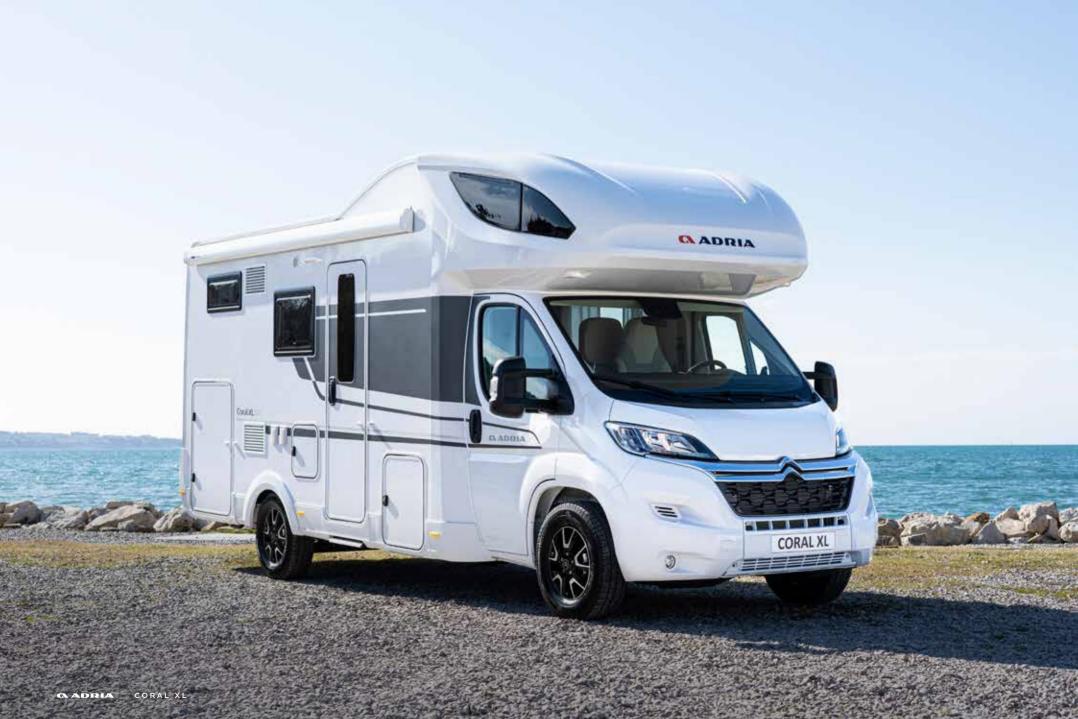

# CORAL XL

THE NEW GENERATION CORAL XL.

THE BENCHMARK FOR STYLISH ALKOVEN (OVER-CAB)

MOTORHOMES. DESIGNED FOR LARGE FAMILIES AND GROUPS.

WITH SLEEK AND PURPOSEFUL STYLING, SPACIOUS AND PRACTICAL ACCOMMODATION, FOR COMFORTABLE ALL-YEAR ROUND USE.

For extra-large adventures.

Our motorhomes are carefully designed to give you a great experience when away from home, with free-flowing and spacious interiors.

Coral XL has an elegant **home-style feeling**, with contemporary interior design, offering spacious, versatile and comfortable accommodation.

Featuring Adria signature features,

for real presence and performance on the road.

- CHOICE OF FIAT DUCATO OR CITROEN
  JUMPER BASE VEHICLE
- WHITE EXTERIOR BODY AND CABIN
- EXCLUSIVE SLEEK OVER-CAB DESIGN WITH INTEGRATED WINDOW SET
- SEITZ S4 SIDE WINDOWS
- AUTOMOTIVE STYLE GRAPHICS
- | WIDE HABITATION DOOR WITH MULTIFINCTIONAL BAG

- LARGE GARAGE WITH TWO DOORS,
  POWER SOCKETS AND LED LIGHTS
- HELLA® FRONT LED LIGHTS AND BI-LED MODULE
- INCLINED REAR WALL DESIGN WITH REAR BUMPER AND HELLA® LED LIGHTS
- CENTRAL SERVICES AREA FOR EASY UTILITY HOOK-UPS