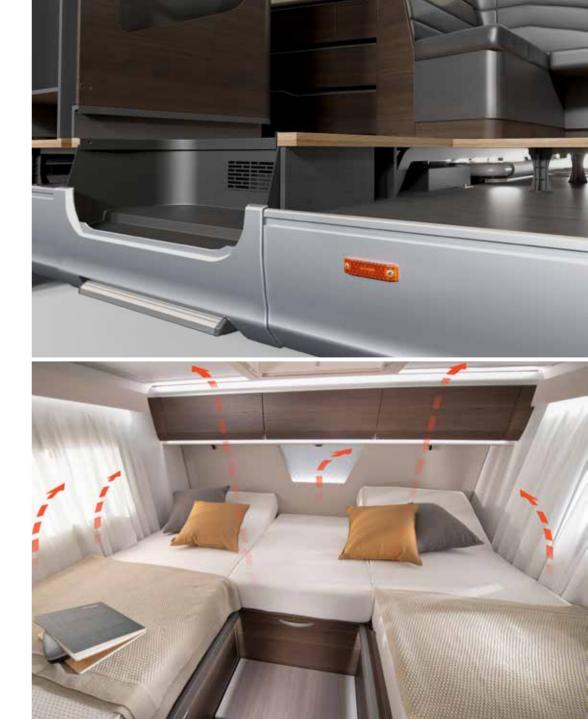

Luxurious master **bedroom** with separation door to living spaces and many bed formats, all featuring high but easily accessible beds.

Controllable lighting and storage for personal things.

Daily rituals are a pleasure, with a well-lit and ventilated **bathroom**, designed for space and comfort.

Bathroom design, maximises the space, features a shower, toilet and wash basin, with good lighting, mirror and storage.

QUALITY BEDS AND MATTRESSES

CONTROLLABLE LIGHTING

USB PORTS

OVERHEAD AND UNDERBED STORAGE

### LIGHTING

Versatile lighting, includes LED, spot lights and ambient lights.