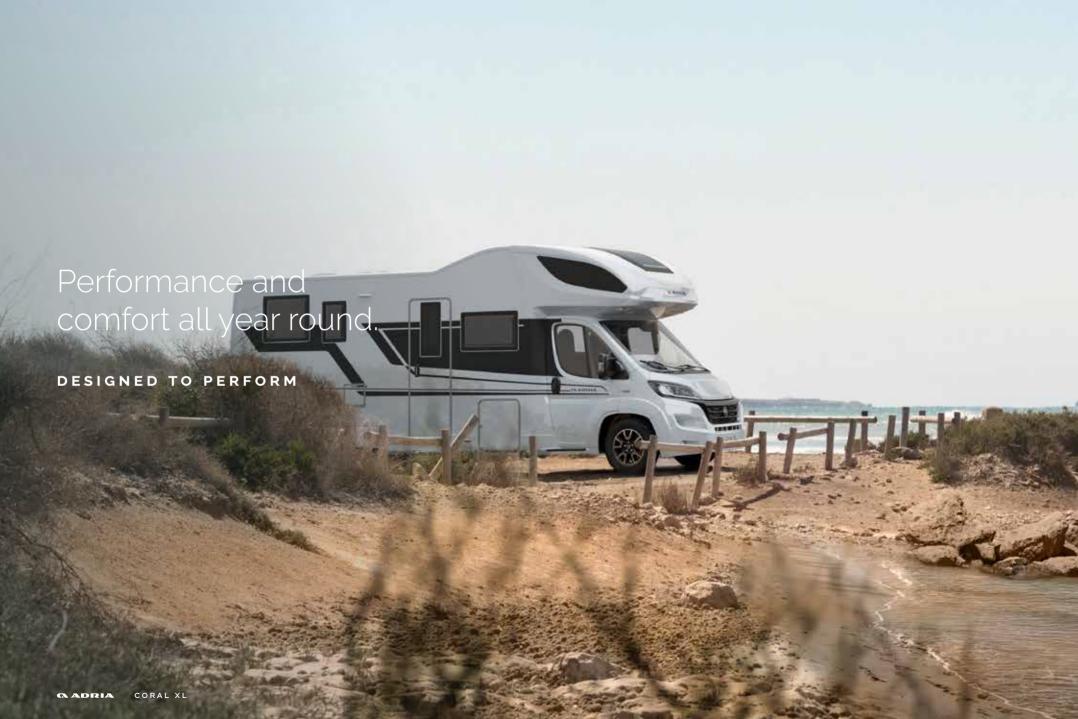

# CORAL XL

THE NEW GENERATION CORAL XL.

THE BENCHMARK FOR STYLISH ALKOVEN (OVER-CAB)

MOTORHOMES. DESIGNED FOR LARGE FAMILIES AND GROUPS.

WITH SLEEK AND PURPOSEFUL STYLING, SPACIOUS AND PRACTICAL ACCOMMODATION, FOR COMFORTABLE ALL-YEAR ROUND USE.

For extra-large adventures.

Our motorhomes are carefully designed to give you a great experience when away from home, with free-flowing and spacious interiors.

Coral XL has an elegant **home-style feeling**, with contemporary interior design, offering spacious, versatile and comfortable accommodation.