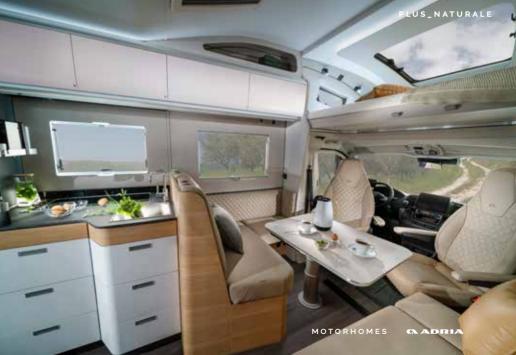

For extra-large adventures.

Our motorhomes are carefully designed to give you a great experience when away from home, with free-flowing and spacious interiors.

Coral XL has an elegant **home-style feeling**, with contemporary interior design, offering spacious, versatile and comfortable accommodation.

Experience the contemporary living spaces.

The **living room** offers space and a large dinette with comfortable seating, up-to seven homologated seats and Isofix option.

- SPACIOUS COMFORTABLE INTERIOR WITH LARGE PANORAMIC WINDOW AND FIXED OVER-CAB BED
- MULTIMEDIA WALL WITH DIGITAL
  CONTROL PANEL, TV POINT AND SOUND
  SYSTEM WITH HIDDEN SPEAKERS
- OPTIMIZED **TEMPERATURE CONTROL** WITH TRUMA OR ALDE HEATING

## Coral XL Axess

Classic white exterior finish combined with **Cashmere** interior design furniture style for a bright and contemporary feeling or **Naturale** for a classic light-wood style feeling.