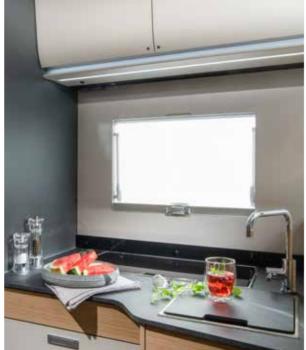

- ORGANISED STORAGE SPACES
- LARGE DINETTE IN DIFFERENT FORMATS, WITH FLEXIBLE TABLE
- CHOICE OF FURNITURE STYLE
- OVERHEAD CUPBOARD STORAGE
- | INTUITIVE LIGHTING SYSTEM

Inspired and practical **kitchen** with durable worktop, stove and sink design complemented by the best appliances.

Everything is in the right place for food and drink preparation and for entertaining.

- THREE BURNER STOVE AND INTEGRATED SINK
- | WORKTOP SPACE AND LARGE SOFT-CLOSING DRAWERS
- | SLIM TOWER 142 L ABSORPTION FRIDGE
- COFFEE MACHINE OPTION
- OVEN OPTION