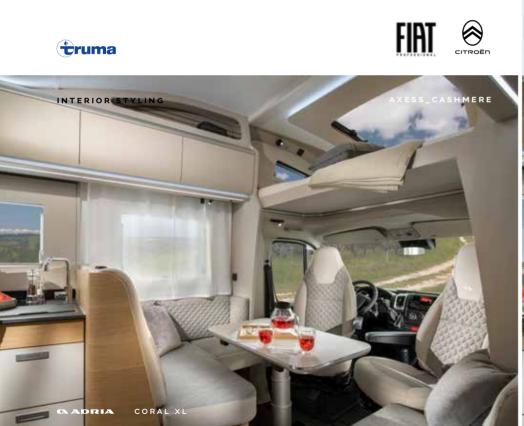

Experience the contemporary living spaces.

The **living room** offers space and a large dinette with comfortable seating, up-to seven homologated seats and Isofix option.

- SPACIOUS COMFORTABLE INTERIOR WITH LARGE PANORAMIC WINDOW AND FIXED OVER-CAB BED
- MULTIMEDIA WALL WITH DIGITAL
  CONTROL PANEL, TV POINT AND SOUND
  SYSTEM WITH HIDDEN SPEAKERS
- OPTIMIZED **TEMPERATURE CONTROL** WITH TRUMA OR ALDE HEATING

- ORGANISED STORAGE SPACES
- LARGE DINETTE IN DIFFERENT FORMATS, WITH FLEXIBLE TABLE
- CHOICE OF FURNITURE STYLE
- OVERHEAD CUPBOARD STORAGE
- | INTUITIVE LIGHTING SYSTEM

Inspired and practical **kitchen** with durable worktop, stove and sink design complemented by the best appliances.

## Coral XL Axess

Classic white exterior finish combined with **Cashmere** interior design furniture style for a bright and contemporary feeling or **Naturale** for a classic light-wood style feeling.