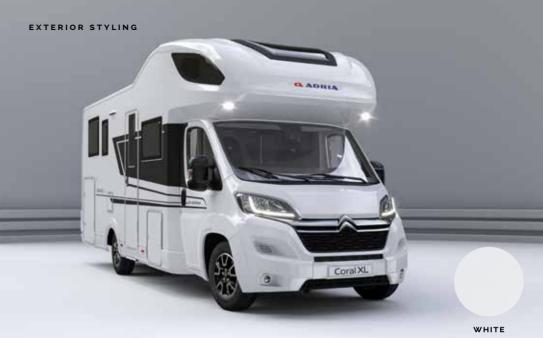

Featuring Adria signature features,

for real presence and performance on the road.

- CHOICE OF FIAT DUCATO OR CITROEN
  JUMPER BASE VEHICLE
- WHITE EXTERIOR BODY AND CABIN
- EXCLUSIVE SLEEK OVER-CAB DESIGN WITH INTEGRATED WINDOW SET
- SEITZ S4 SIDE WINDOWS
- AUTOMOTIVE STYLE GRAPHICS
- | WIDE HABITATION DOOR WITH MULTIFINCTIONAL BAG

- LARGE GARAGE WITH TWO DOORS,
  POWER SOCKETS AND LED LIGHTS
- HELLA® FRONT LED LIGHTS AND BI-LED MODULE
- INCLINED REAR WALL DESIGN WITH REAR BUMPER AND HELLA® LED LIGHTS
- CENTRAL SERVICES AREA FOR EASY UTILITY HOOK-UPS

# Coral XL Plus

Classic white exterior finish combined with Alpine White interior design furniture style for a bright and contemporary feeling. Choice of cabin exterior colours.