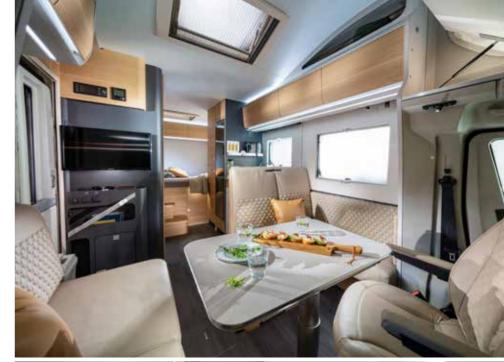

For extra-large adventures.

Our motorhomes are carefully designed to give you a great experience when away from home, with free-flowing and spacious interiors.

Coral XL has an elegant **home-style feeling**, with contemporary interior design, offering spacious, versatile and comfortable accommodation.

Experience the contemporary living spaces.

The **living room** offers space and a large dinette with comfortable seating, up-to seven homologated seats and Isofix option.

- SPACIOUS COMFORTABLE INTERIOR WITH LARGE PANORAMIC WINDOW AND FIXED OVER-CAB BED
- MULTIMEDIA WALL WITH DIGITAL
  CONTROL PANEL, TV POINT AND SOUND
  SYSTEM WITH HIDDEN SPEAKERS
- OPTIMIZED **TEMPERATURE CONTROL** WITH TRUMA OR ALDE HEATING

- ORGANISED STORAGE SPACES
- LARGE DINETTE IN DIFFERENT FORMATS, WITH FLEXIBLE TABLE
- CHOICE OF FURNITURE STYLE
- OVERHEAD CUPBOARD STORAGE
- | INTUITIVE LIGHTING SYSTEM

Inspired and practical **kitchen** with durable worktop, stove and sink design complemented by the best appliances.