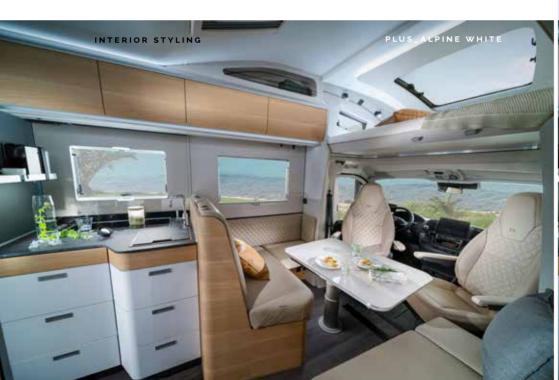

For extra-large adventures.

Our motorhomes are carefully designed to give you a great experience when away from home, with free-flowing and spacious interiors.

Coral XL has an elegant **home-style feeling**, with contemporary interior design, offering spacious, versatile and comfortable accommodation.

Experience the contemporary living spaces.

The **living room** offers space and a large dinette with comfortable seating, up-to seven homologated seats and Isofix option.

- SPACIOUS COMFORTABLE INTERIOR WITH LARGE PANORAMIC WINDOW AND FIXED OVER-CAB BED
- MULTIMEDIA WALL WITH DIGITAL
  CONTROL PANEL, TV POINT AND SOUND
  SYSTEM WITH HIDDEN SPEAKERS
- OPTIMIZED **TEMPERATURE CONTROL** WITH TRUMA OR ALDE HEATING

# Coral XL Plus

Classic white exterior finish combined with Alpine White interior design furniture style for a bright and contemporary feeling. Choice of cabin exterior colours.