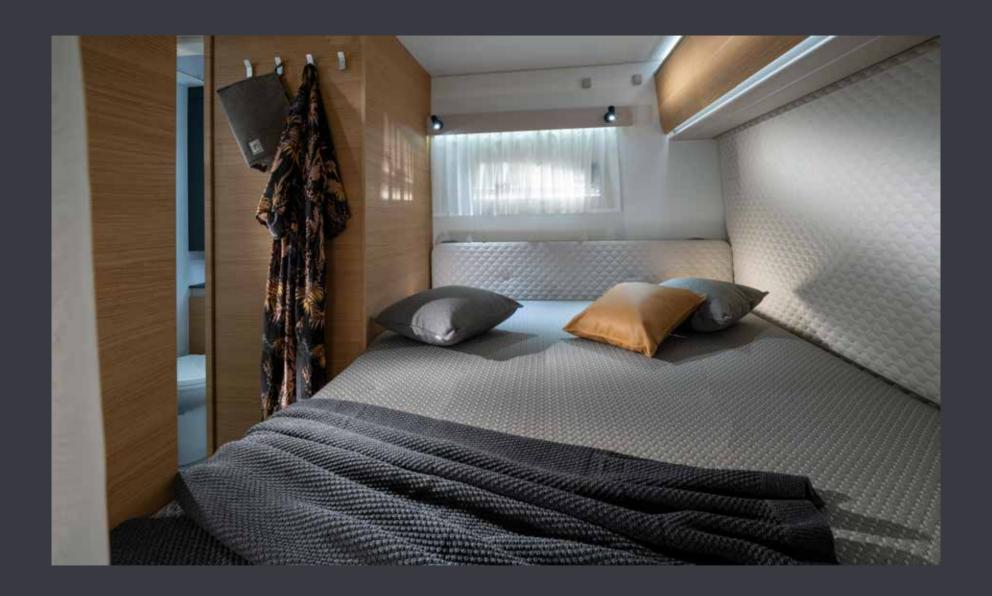

Luxurious master **bedroom** with separation door to living spaces and many bed formats, all featuring high but easily accessible beds.

Controllable lighting and storage for personal things.

Daily rituals are a pleasure, with a well-lit and ventilated **bathroom**, designed for space and comfort.

Bathroom design, maximises the space, features a shower, toilet and wash basin, with good lighting, mirror and storage.

QUALITY BEDS AND MATTRESSES

CONTROLLABLE LIGHTING

USB PORTS

OVERHEAD AND UNDERBED STORAGE