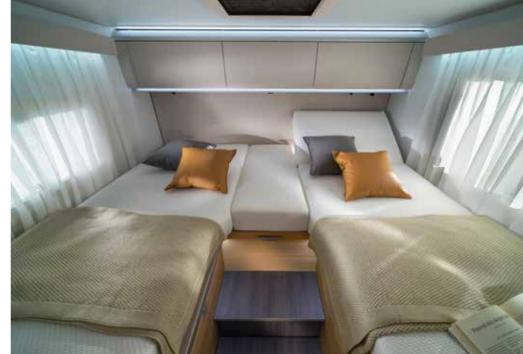

Luxurious master **bedroom** with separation door to living spaces and many bed formats, all featuring high but easily accessible beds.

Controllable lighting and storage for personal things.

Daily rituals are a pleasure, with a well-lit and ventilated **bathroom**, designed for space and comfort.

Bathroom design, maximises the space, features a shower, toilet and wash basin, with good lighting, mirror and storage.

QUALITY BEDS AND MATTRESSES

CONTROLLABLE LIGHTING

USB PORTS

OVERHEAD AND UNDERBED STORAGE