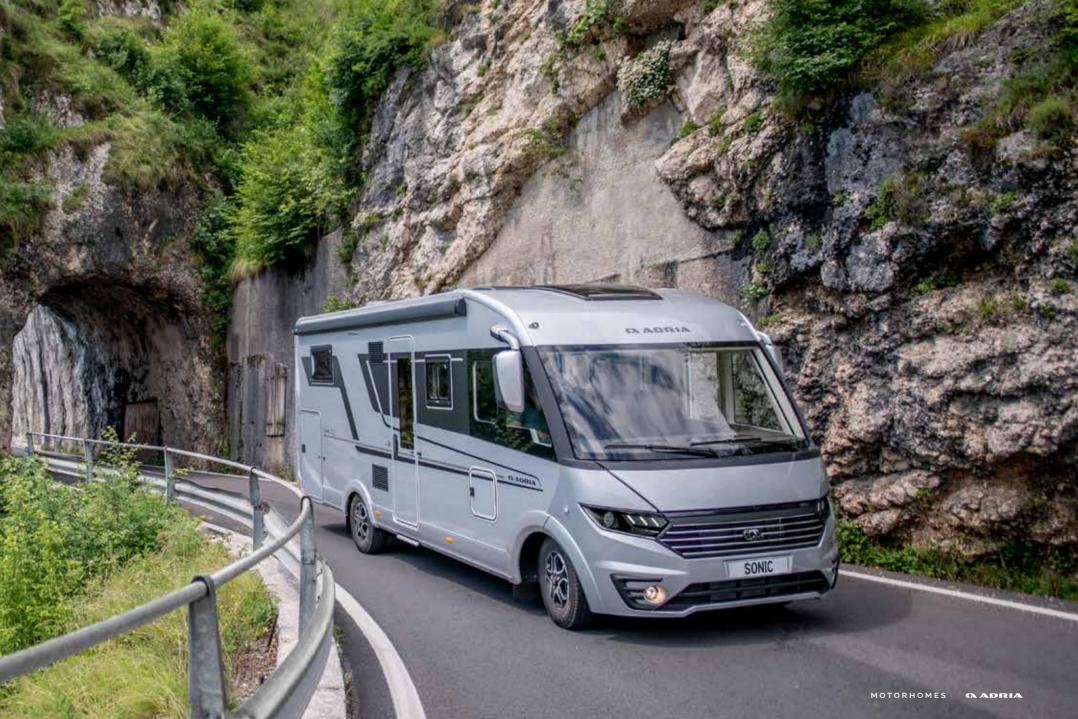

# CORAL XL

THE NEW GENERATION CORAL XL.

THE BENCHMARK FOR STYLISH ALKOVEN (OVER-CAB)

MOTORHOMES. DESIGNED FOR LARGE FAMILIES AND GROUPS.

WITH SLEEK AND PURPOSEFUL STYLING, SPACIOUS AND PRACTICAL ACCOMMODATION, FOR COMFORTABLE ALL-YEAR ROUND USE.

For extra-large adventures.

Our motorhomes are carefully designed to give you a great experience when away from home, with free-flowing and spacious interiors.

Coral XL has an elegant **home-style feeling**, with contemporary interior design, offering spacious, versatile and comfortable accommodation.

Featuring Adria signature features,

for real presence and performance on the road.

- CHOICE OF FIAT DUCATO OR CITROEN
  JUMPER BASE VEHICLE
- WHITE EXTERIOR BODY AND CABIN
- EXCLUSIVE SLEEK OVER-CAB DESIGN WITH INTEGRATED WINDOW SET
- SEITZ S4 SIDE WINDOWS
- AUTOMOTIVE STYLE GRAPHICS
- | WIDE HABITATION DOOR WITH MULTIFINCTIONAL BAG

- LARGE GARAGE WITH TWO DOORS,
  POWER SOCKETS AND LED LIGHTS
- HELLA® FRONT LED LIGHTS AND BI-LED MODULE
- INCLINED REAR WALL DESIGN WITH REAR BUMPER AND HELLA® LED LIGHTS
- CENTRAL SERVICES AREA FOR EASY UTILITY HOOK-UPS