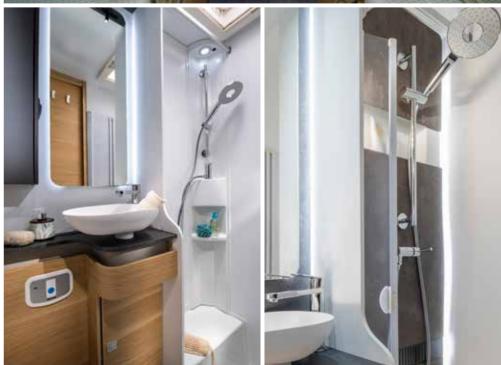

Bathroom design, maximises the space, features a shower, toilet and wash basin, with good lighting, mirror and storage.

QUALITY BEDS AND MATTRESSES

CONTROLLABLE LIGHTING

USB PORTS

OVERHEAD AND UNDERBED STORAGE

**PRACTICAL** WASH STAND AND BASIN

ILLUMINATED MIRROR WITH SPOT LIGHTS

SHOWER WITH **ELEGANT SHOWER WALL** 

**STORAGE** FOR PERSONAL ITEMS

**Inspired solutions** throughout for a more comfortable and organised experience.