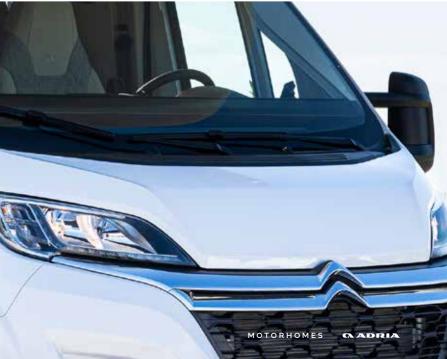

# CORAL XL

THE NEW GENERATION CORAL XL.

THE BENCHMARK FOR STYLISH ALKOVEN (OVER-CAB)

MOTORHOMES. DESIGNED FOR LARGE FAMILIES AND GROUPS.

WITH SLEEK AND PURPOSEFUL STYLING, SPACIOUS AND PRACTICAL ACCOMMODATION, FOR COMFORTABLE ALL-YEAR ROUND USE.

Featuring Adria signature features,

for real presence and performance on the road.

- CHOICE OF FIAT DUCATO OR CITROEN
  JUMPER BASE VEHICLE
- WHITE EXTERIOR BODY AND CABIN
- EXCLUSIVE SLEEK OVER-CAB DESIGN WITH INTEGRATED WINDOW SET
- SEITZ S4 SIDE WINDOWS
- AUTOMOTIVE STYLE GRAPHICS
- | WIDE HABITATION DOOR WITH MULTIFINCTIONAL BAG

- LARGE GARAGE WITH TWO DOORS,
  POWER SOCKETS AND LED LIGHTS
- HELLA® FRONT LED LIGHTS AND BI-LED MODULE
- INCLINED REAR WALL DESIGN WITH REAR BUMPER AND HELLA® LED LIGHTS
- CENTRAL SERVICES AREA FOR EASY UTILITY HOOK-UPS