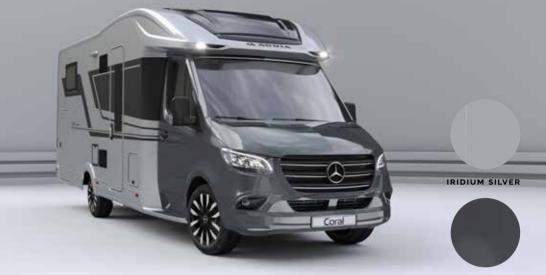

### Coral Supreme MERCEDES-BENZ

Prestigious 'silver' exterior finish combined with **Cashmere** interior design furniture style for a bright and contemporary feeling. Or, choose **Moro** interior for a darker, classic look. Exclusive design living room and dinette featuring retractable seatbelts solution. Choice of Iridium Silver or Tenorite Grey cabin exterior colour.

Mercedes-Benz

EXTERIOR STYLING

TENORITE GREY

#### SILVER METALLIC