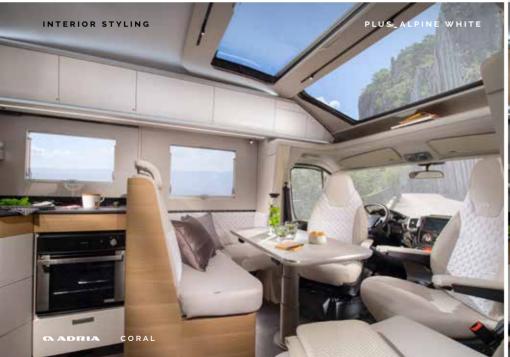

### Coral Plus

Classic white exterior finish combined with **Alpine** interior design furniture style for a fresh, bright feeling. Or, choose **Naturale** for a Scandinavian light wood-style finish.