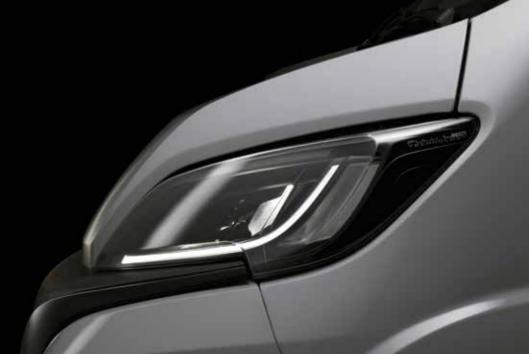

# **Citroën** Jumper

The **Citroën Jumper** offers a choice of efficient, powerful Euro 6.3 diesel engines and a manual gearbox.

Distinctive automotive exterior and interior styling, including cabin, dashboard, infotainment systems, driving and safety aids.

POWERFUL AND EFFICIENT 2.2 L HDI EURO 6.3 DIESEL ENGINES

CHOICE OF 140 HP AND 165 HP

MANUAL 6-SPEED GEARBOX

| HIGH LEVELS OF STANDARD CITROEN EQUIPMENT

CHOICE OF ADDITIONAL DRIVER AND SAFETY AIDS

LARGE 90 L FUEL TANK