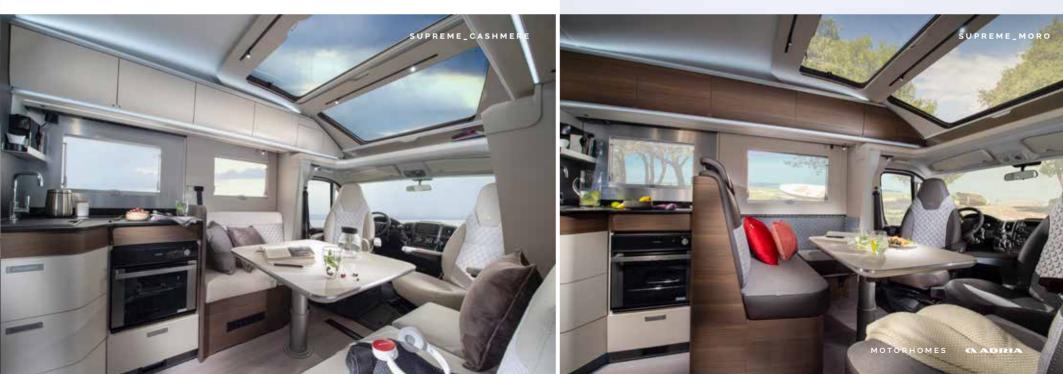

### Coral Supreme MERCEDES-BENZ

Prestigious 'silver' exterior finish combined with **Cashmere** interior design furniture style for a bright and contemporary feeling. Or, choose **Moro** interior for a darker, classic look. Exclusive design living room and dinette featuring retractable seatbelts solution. Choice of Iridium Silver or Tenorite Grey cabin exterior colour.

### Coral Supreme

Prestigious 'silver' exterior finish combined with **Cashmere** interior design furniture style for a bright and contemporary feeling. Or, choose **Moro** interior for a darker, classic look.