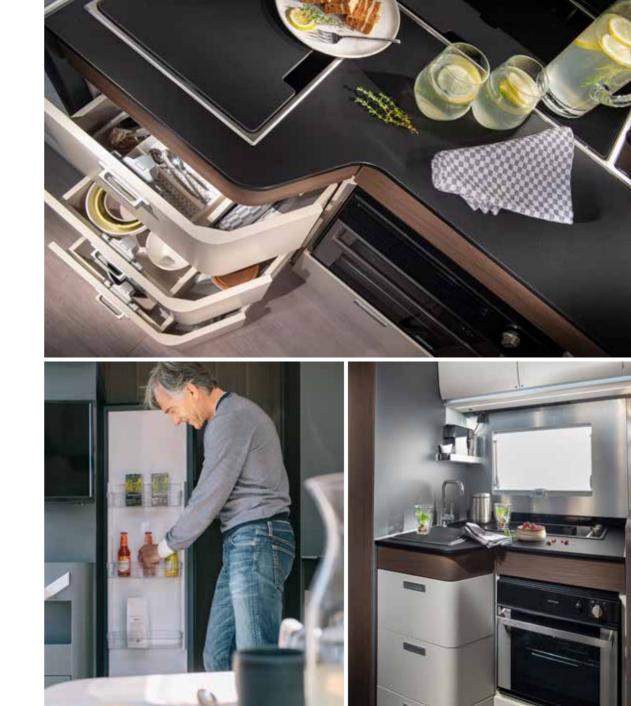

Inspired and practical **kitchen** with durable worktop, stove and sink design complemented by quality appliances.

Everything is in the right place for food and drink preparation and for entertaining.

S-LINE KITCHEN WITH LED WINDOW LINING
 SOLID LAMINATE FENIX NTM® WORKTOPS ON SUPREME RANGE
 THREE BURNER STOVE AND INTEGRATED SINK
 142 L SLIM ABSORPTION FRIDGE
 OVEN AND NESPRESSO® COFFEE MAKER OPTION