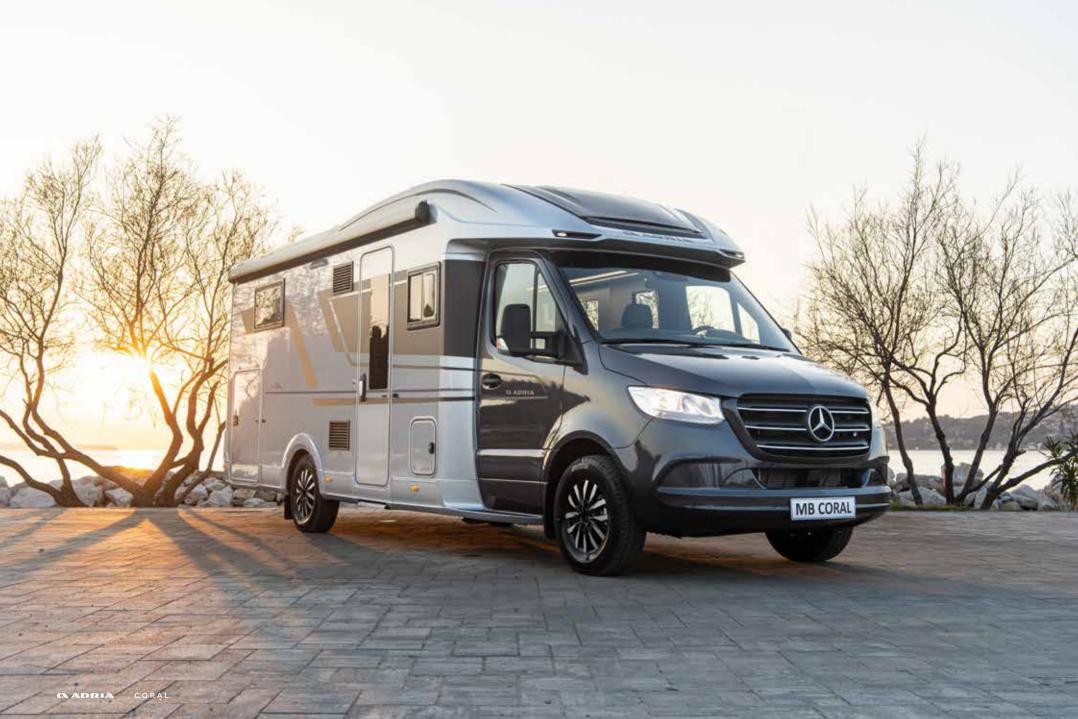

### CORAL

THE NEW GENERATION CORAL. SEMI-INTEGRATED MOTORHOMES WITH THE EXCLUSIVE SUN ROOF, FOR ATRIUM-STYLE LIVING.

DESIGNED FOR COMFORTABLE TOURING ALL-YEAR ROUND, WITH SMART AUTOMOTIVE STYLING AND CONTEMPORARY, OPEN-PLAN LIVING SPACES.

Follow the sky!

DESIGNED FO

Experience with all your senses.

NG

Our motorhomes are carefully designed to give you a great experience when away from home, with free-flowing and spacious interiors.

Coral has an elegant **home-style feeling**, with contemporary interior design, offering comfortable atrium-style living.