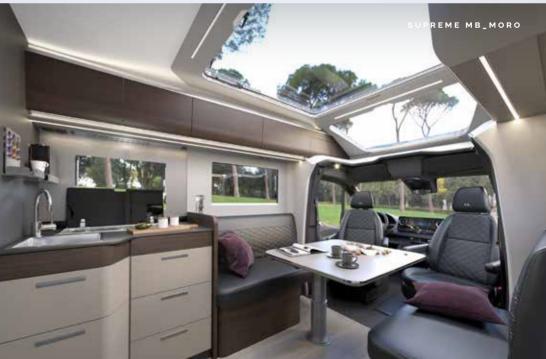

### Coral Supreme MERCEDES-BENZ

Prestigious 'silver' exterior finish combined with **Cashmere** interior design furniture style for a bright and contemporary feeling. Or, choose **Moro** interior for a darker, classic look. Exclusive design living room and dinette featuring retractable seatbelts solution. Choice of Iridium Silver or Tenorite Grey cabin exterior colour.

### Coral Supreme

Prestigious 'silver' exterior finish combined with **Cashmere** interior design furniture style for a bright and contemporary feeling. Or, choose **Moro** interior for a darker, classic look.