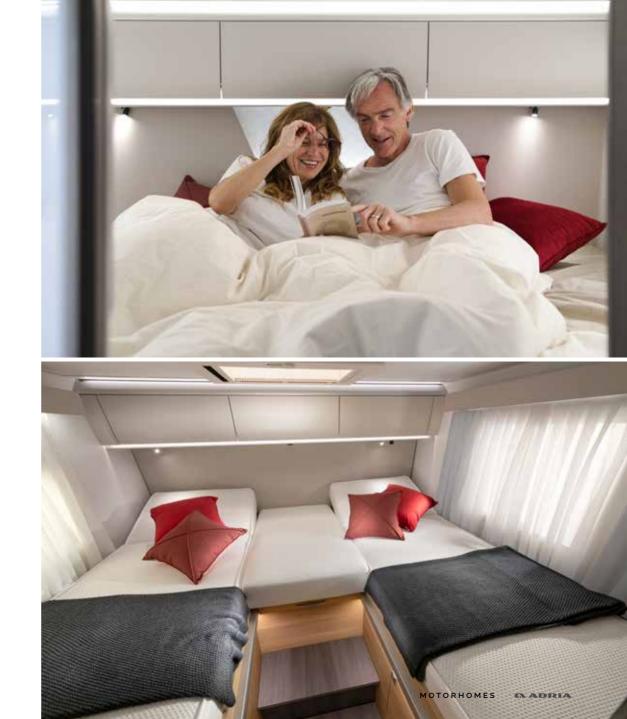

Luxurious master **bedroom** with separation door to living spaces and many bed formats, all featuring high but easily accessible beds.

Controllable lighting and storage for personal things.

MASTER BEDROOM SUITE WITH DIFFERENT BED FORMATS
 OVERHEAD AND UNDERBED STORAGE SOLUTIONS
 CONTROLLABLE AMBIENT LIGHTING AND SPOTLIGHTS
 USB PORTS

#### PREMIUM QUALITY MATTRESSES

featuring Tencel<sup>®</sup> covers, provide great support with high-resistance foam construction, easy-care fabrics and natural protection against odours, bacteria and static.