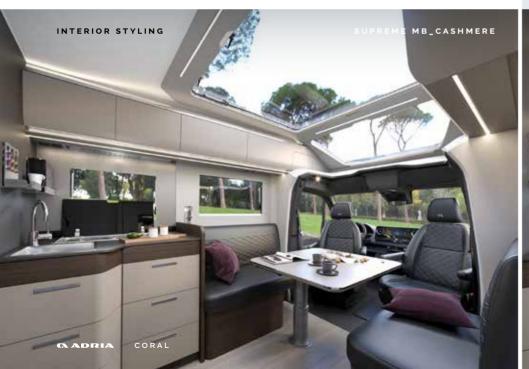

### Coral Supreme MERCEDES-BENZ

Prestigious 'silver' exterior finish combined with **Cashmere** interior design furniture style for a bright and contemporary feeling. Or, choose **Moro** interior for a darker, classic look. Exclusive design living room and dinette featuring retractable seatbelts solution. Choice of Iridium Silver or Tenorite Grey cabin exterior colour.

### Coral Supreme

Prestigious 'silver' exterior finish combined with **Cashmere** interior design furniture style for a bright and contemporary feeling. Or, choose **Moro** interior for a darker, classic look.