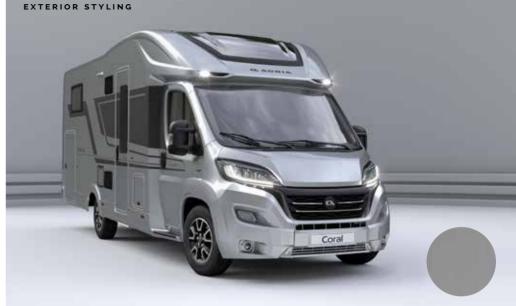

# Performance and comfort all year round.

CORAL

DESIGNED TO PERFORM

**Inspired design** vehicles for carefree performance, practicality and comfort, Adria leads the way in motorhome design.

CHOICE OF BASE VEHICLE, EACH ON **PERFORMANCE CHASSIS** 

| CHOICE OF EXTERIOR CABIN COLOUR

SLEEK EXTERIOR DESIGN WITH FRONT CAP AND LIGHTS

EXCLUSIVE DESIGN SUN ROOF

Featuring **signature features**, for real presence and performance on the road.

| INCLINED REAR WALL DESIGN WITH AIR-DIFFUSERS AND HELLA® LED LIGHTS

**LARGE GARAGE WITH TWO DOORS**, POWER SOCKETS AND LED LIGHTS

CENTRAL SERVICES AREA FOR EASY UTILITY HOOK-UPS

WIDE HABITATION DOOR