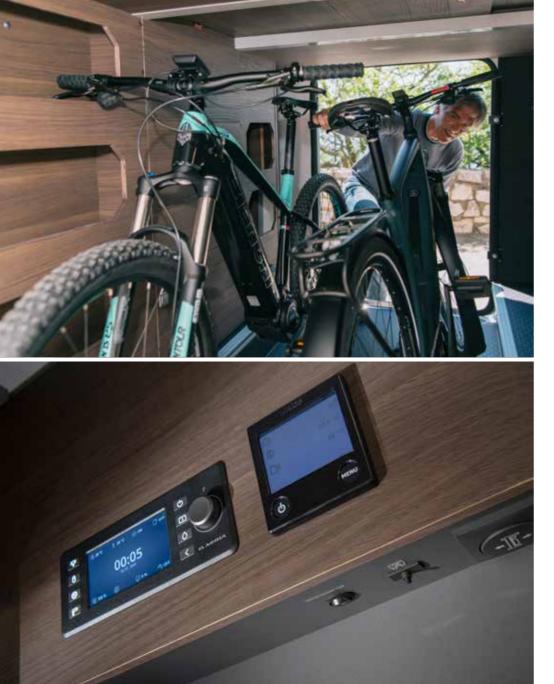

**LARGE GARAGE WITH TWO DOORS**, POWER SOCKETS AND LED LIGHTS

CENTRAL SERVICES AREA FOR EASY UTILITY HOOK-UPS

WIDE HABITATION DOOR

#### MULTIMEDIA

Advanced easy-to-use digital control panel and a range of multimedia solutions including 32" TV point, USB, phone charging surface and sound system with hidden speakers.

#### ADRIA MACH FOR AN EASIER LIFE.

Our smart control mobile application enables you to manage key vehicle functions from the convenience of your smart phone or tablet. Pre-installed with the option to install at order stage or after delivery, either MACH (local control and monitoring of key functions) or MACH PLUS (local and remote control and monitoring of key functions plus access to interactive user manuals, mobile office and wi-fi hotspot features.