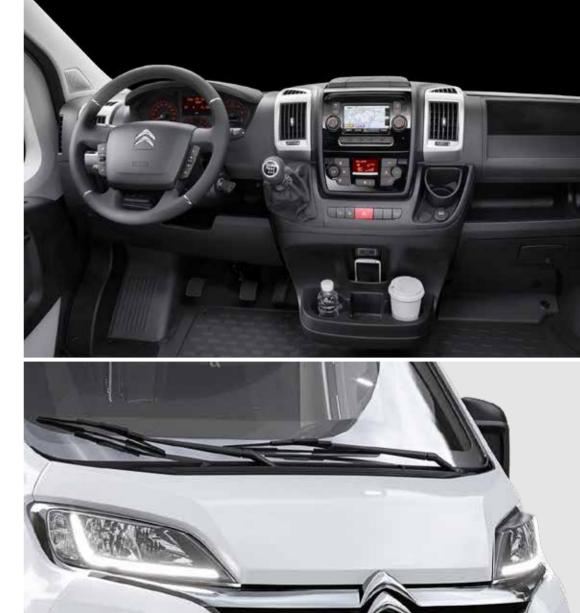

# **Citroën** Jumper

The **Citroën Jumper** offers a choice of efficient, powerful Euro 6.3 diesel engines and a manual gearbox.

Distinctive automotive exterior and interior styling, including cabin, dashboard, infotainment systems, driving and safety aids.

POWERFUL AND EFFICIENT 2.2 L HDI EURO 6.3 DIESEL ENGINES

CHOICE OF 140 HP AND 165 HP

MANUAL 6-SPEED GEARBOX

| HIGH LEVELS OF STANDARD CITROEN EQUIPMENT

CHOICE OF ADDITIONAL DRIVER AND SAFETY AIDS

LARGE 90 L FUEL TANK

Distinctive automotive exterior and interior styling, including cabin, dashboard, infotainment systems, driving and safety aids.

POWERFUL AND EFFICIENT 2.2 L MULTI-JET EURO 6D FINAL ENGINES
CHOICE OF 140 HP AND POWER 180 HP
CHOICE OF 6-SPEED MANUAL OR 9-SPEED AUTOMATIC GEARBOX FROM 140 HP ON
HIGH LEVELS OF STANDARD FIAT EQUIPMENT
CHOICE OF ADDITIONAL DRIVER AND SAFETY AIDS
CHOICE OF ALLOY WHEELS OPTION