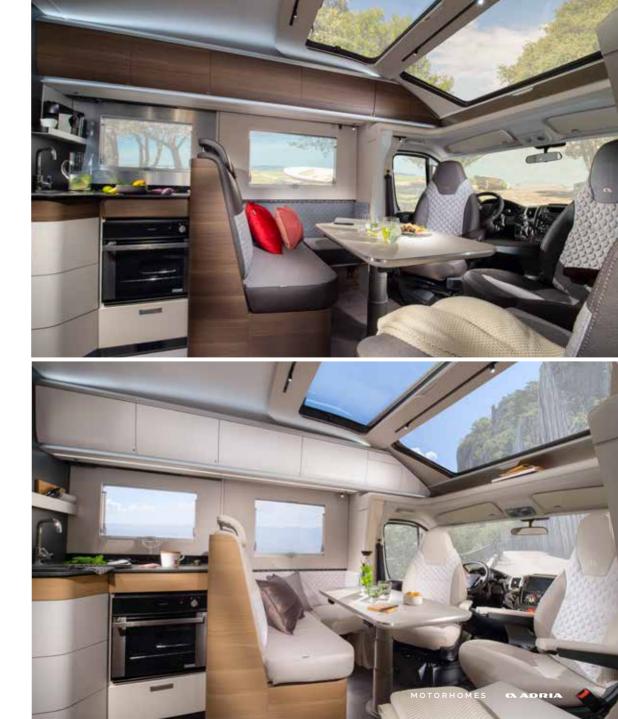

#### DESIGNED FOR LIVING

Experience the **contemporary living spaces**.

The **living room** offers space and a home-style dinette with comfortable seating and low separation wall to the kitchen.

PANORAMIC WINDOW AND SUN ROOF WITH SHADING, OPEN FOR VENTILATION
 COMFORTABLE, ERGONOMIC DESIGN DINETTE IN DIFFERENT FORMATS
 L-SHAPE AND DOUBLE SOFA LAYOUTS AVAILABLE
 MULTIMEDIA WALL WITH TV HOLDER, USB PORT AND PHONE CHARGING SURFACE
 ADJUSTABLE DINETTE TABLE, FOLDABLE AND ROTATABLE

Inspired and practical **kitchen** with durable worktop, stove and sink design complemented by quality appliances.

Everything is in the right place for food and drink preparation and for entertaining.

S-LINE KITCHEN WITH LED WINDOW LINING
 SOLID LAMINATE FENIX NTM® WORKTOPS ON SUPREME RANGE
 THREE BURNER STOVE AND INTEGRATED SINK
 142 L SLIM ABSORPTION FRIDGE
 OVEN AND NESPRESSO® COFFEE MAKER OPTION