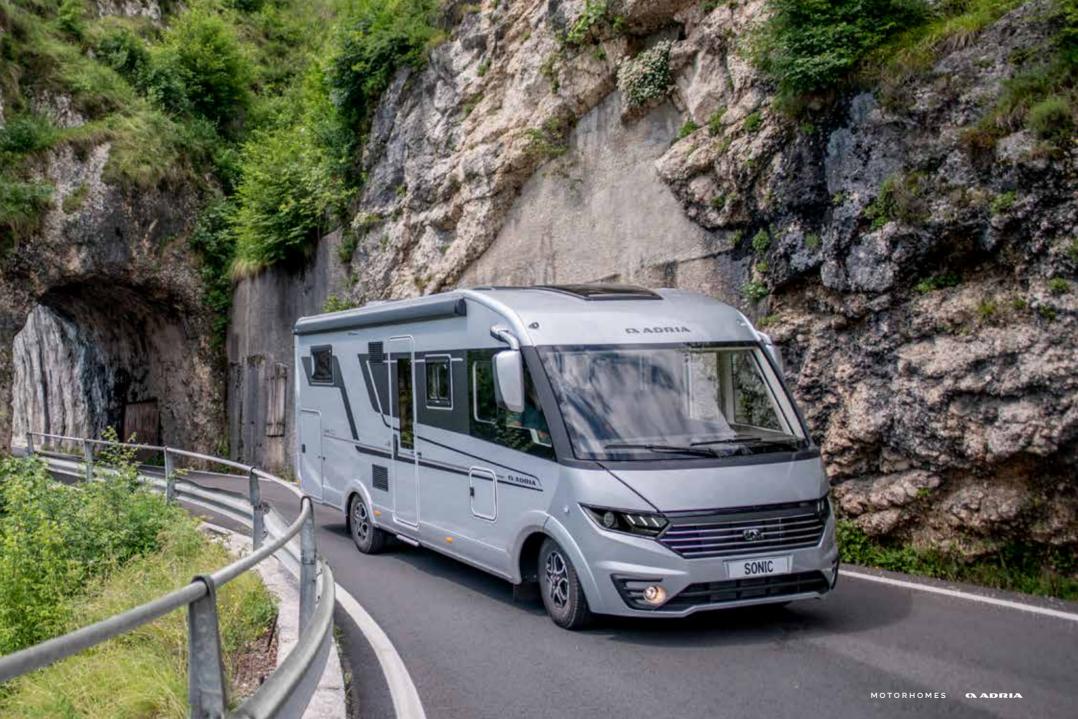

### CORAL

THE NEW GENERATION CORAL. SEMI-INTEGRATED MOTORHOMES WITH THE EXCLUSIVE SUN ROOF, FOR ATRIUM-STYLE LIVING.

DESIGNED FOR COMFORTABLE TOURING ALL-YEAR ROUND, WITH SMART AUTOMOTIVE STYLING AND CONTEMPORARY, OPEN-PLAN LIVING SPACES.

# Performance and comfort all year round.

CORAL

DESIGNED TO PERFORM

**Inspired design** vehicles for carefree performance, practicality and comfort, Adria leads the way in motorhome design.

CHOICE OF BASE VEHICLE, EACH ON **PERFORMANCE CHASSIS** 

| CHOICE OF EXTERIOR CABIN COLOUR

SLEEK EXTERIOR DESIGN WITH FRONT CAP AND LIGHTS

EXCLUSIVE DESIGN SUN ROOF

Featuring **signature features**, for real presence and performance on the road.

| INCLINED REAR WALL DESIGN WITH AIR-DIFFUSERS AND HELLA® LED LIGHTS