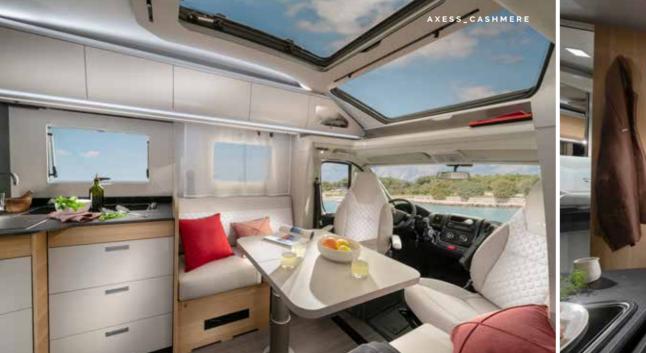

### Coral Axess

Classic white exterior finish combined with **Cashmere** interior design furniture style for a bright and contemporary feeling. Or, choose **Naturale** for a Scandinavian light wood-style finish.

AXESS\_NATURALE