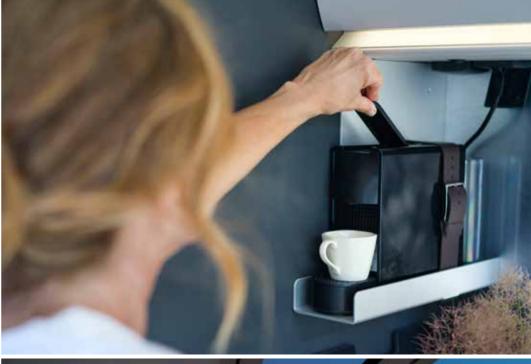

Inspired and practical **kitchen** with durable worktop, stove and sink design complemented by quality appliances.

Everything is in the right place for food and drink preparation and for entertaining.

S-LINE KITCHEN WITH LED WINDOW LINING
 SOLID LAMINATE FENIX NTM® WORKTOPS ON SUPREME RANGE
 THREE BURNER STOVE AND INTEGRATED SINK
 142 L SLIM ABSORPTION FRIDGE
 OVEN AND NESPRESSO® COFFEE MAKER OPTION