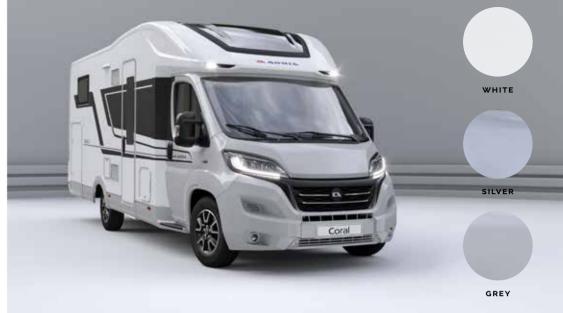

| CHOICE OF EXTERIOR CABIN COLOUR

SLEEK EXTERIOR DESIGN WITH FRONT CAP AND LIGHTS

EXCLUSIVE DESIGN SUN ROOF

Featuring **signature features**, for real presence and performance on the road.

| INCLINED REAR WALL DESIGN WITH AIR-DIFFUSERS AND HELLA® LED LIGHTS