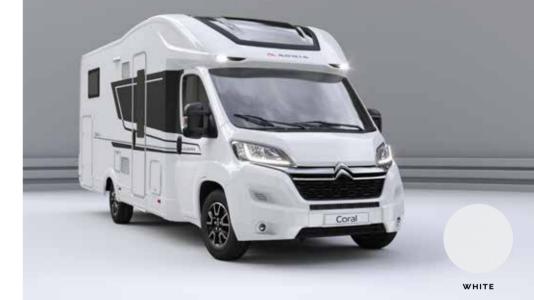

### Coral Plus

Classic white exterior finish combined with **Alpine** interior design furniture style for a fresh, bright feeling. Or, choose **Naturale** for a Scandinavian light wood-style finish.