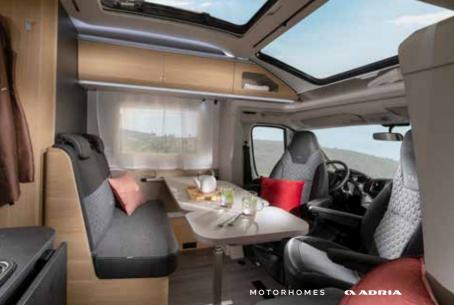

### CORAL

THE NEW GENERATION CORAL. SEMI-INTEGRATED MOTORHOMES WITH THE EXCLUSIVE SUN ROOF, FOR ATRIUM-STYLE LIVING.

DESIGNED FOR COMFORTABLE TOURING ALL-YEAR ROUND, WITH SMART AUTOMOTIVE STYLING AND CONTEMPORARY, OPEN-PLAN LIVING SPACES.

Follow the sky!

DESIGNED FO

Experience with all your senses.

NG

Our motorhomes are carefully designed to give you a great experience when away from home, with free-flowing and spacious interiors.

Coral has an elegant **home-style feeling**, with contemporary interior design, offering comfortable atrium-style living.

ATRIUM-STYLE LIVING WITH EXCLUSIVE DESIGN SUN ROOF

MULTIMEDIA SOLUTIONS INCLUDING BLUETOOTH® SOUND SYSTEM WITH HIDDEN SPEAKERS

OPTIMIZED TEMPERATURE CONTROL WITH TRUMA OR ALDE HEATING

ORGANISED STORAGE SPACES THROUGHOUT

#### DESIGNED FOR LIVING

Experience the **contemporary living spaces**.

The **living room** offers space and a home-style dinette with comfortable seating and low separation wall to the kitchen.

PANORAMIC WINDOW AND SUN ROOF WITH SHADING, OPEN FOR VENTILATION
 COMFORTABLE, ERGONOMIC DESIGN DINETTE IN DIFFERENT FORMATS
 L-SHAPE AND DOUBLE SOFA LAYOUTS AVAILABLE
 MULTIMEDIA WALL WITH TV HOLDER, USB PORT AND PHONE CHARGING SURFACE
 ADJUSTABLE DINETTE TABLE, FOLDABLE AND ROTATABLE