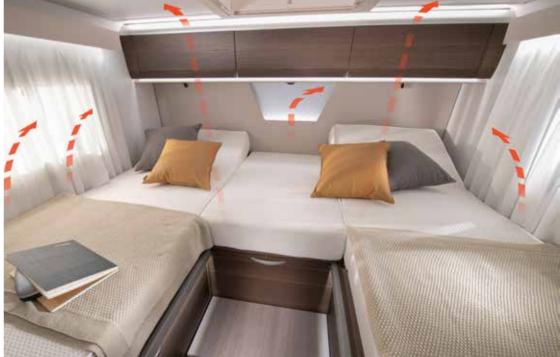

Luxurious master **bedroom** with separation door to living spaces and many bed formats, all featuring high but easily accessible beds.

Controllable lighting and storage for personal things.

MASTER BEDROOM SUITE WITH DIFFERENT BED FORMATS
 OVERHEAD AND UNDERBED STORAGE SOLUTIONS
 CONTROLLABLE AMBIENT LIGHTING AND SPOTLIGHTS
 USB PORTS

#### PREMIUM QUALITY MATTRESSES

featuring Tencel<sup>®</sup> covers, provide great support with high-resistance foam construction, easy-care fabrics and natural protection against odours, bacteria and static.