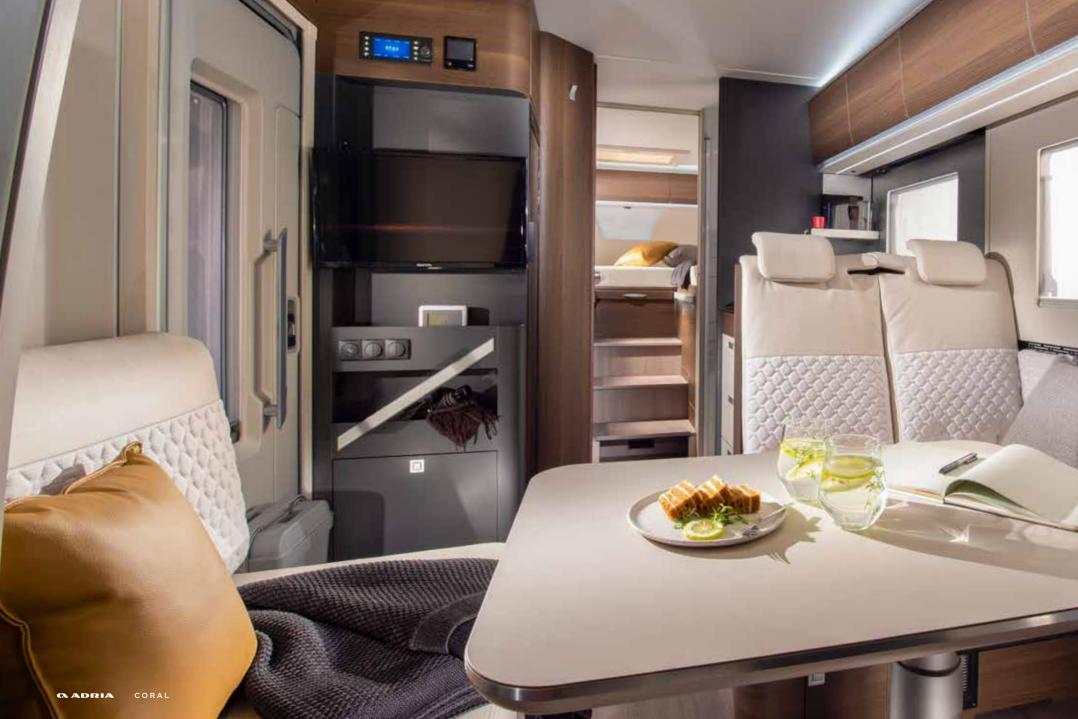

Follow the sky!

DESIGNED FO

Experience with all your senses.

NG

Our motorhomes are carefully designed to give you a great experience when away from home, with free-flowing and spacious interiors.

Coral has an elegant **home-style feeling**, with contemporary interior design, offering comfortable atrium-style living.

#### DESIGNED FOR LIVING

Experience the **contemporary living spaces**.

The **living room** offers space and a home-style dinette with comfortable seating and low separation wall to the kitchen.

PANORAMIC WINDOW AND SUN ROOF WITH SHADING, OPEN FOR VENTILATION
 COMFORTABLE, ERGONOMIC DESIGN DINETTE IN DIFFERENT FORMATS
 L-SHAPE AND DOUBLE SOFA LAYOUTS AVAILABLE
 MULTIMEDIA WALL WITH TV HOLDER, USB PORT AND PHONE CHARGING SURFACE
 ADJUSTABLE DINETTE TABLE, FOLDABLE AND ROTATABLE

Inspired and practical **kitchen** with durable worktop, stove and sink design complemented by quality appliances.

Everything is in the right place for food and drink preparation and for entertaining.

S-LINE KITCHEN WITH LED WINDOW LINING
 SOLID LAMINATE FENIX NTM® WORKTOPS ON SUPREME RANGE
 THREE BURNER STOVE AND INTEGRATED SINK
 142 L SLIM ABSORPTION FRIDGE
 OVEN AND NESPRESSO® COFFEE MAKER OPTION