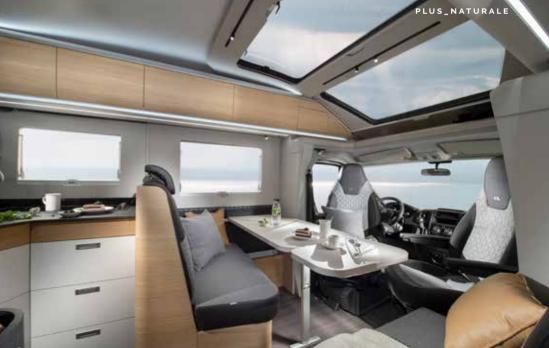

### CORAL

THE NEW GENERATION CORAL. SEMI-INTEGRATED MOTORHOMES WITH THE EXCLUSIVE SUN ROOF, FOR ATRIUM-STYLE LIVING.

DESIGNED FOR COMFORTABLE TOURING ALL-YEAR ROUND, WITH SMART AUTOMOTIVE STYLING AND CONTEMPORARY, OPEN-PLAN LIVING SPACES.

Follow the sky!

DESIGNED FO

Experience with all your senses.

NG

Our motorhomes are carefully designed to give you a great experience when away from home, with free-flowing and spacious interiors.

Coral has an elegant **home-style feeling**, with contemporary interior design, offering comfortable atrium-style living.

ATRIUM-STYLE LIVING WITH EXCLUSIVE DESIGN SUN ROOF

MULTIMEDIA SOLUTIONS INCLUDING BLUETOOTH® SOUND SYSTEM WITH HIDDEN SPEAKERS

OPTIMIZED TEMPERATURE CONTROL WITH TRUMA OR ALDE HEATING

ORGANISED STORAGE SPACES THROUGHOUT

#### DESIGNED FOR LIVING

Experience the **contemporary living spaces**.

The **living room** offers space and a home-style dinette with comfortable seating and low separation wall to the kitchen.

PANORAMIC WINDOW AND SUN ROOF WITH SHADING, OPEN FOR VENTILATION
 COMFORTABLE, ERGONOMIC DESIGN DINETTE IN DIFFERENT FORMATS
 L-SHAPE AND DOUBLE SOFA LAYOUTS AVAILABLE
 MULTIMEDIA WALL WITH TV HOLDER, USB PORT AND PHONE CHARGING SURFACE
 ADJUSTABLE DINETTE TABLE, FOLDABLE AND ROTATABLE