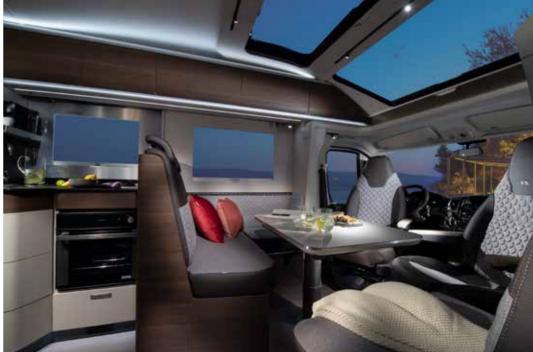

#### DESIGNED FOR LIVING

Experience the **contemporary living spaces**.

The **living room** offers space and a home-style dinette with comfortable seating and low separation wall to the kitchen.

PANORAMIC WINDOW AND SUN ROOF WITH SHADING, OPEN FOR VENTILATION
 COMFORTABLE, ERGONOMIC DESIGN DINETTE IN DIFFERENT FORMATS
 L-SHAPE AND DOUBLE SOFA LAYOUTS AVAILABLE
 MULTIMEDIA WALL WITH TV HOLDER, USB PORT AND PHONE CHARGING SURFACE
 ADJUSTABLE DINETTE TABLE, FOLDABLE AND ROTATABLE

#### MULTIMEDIA

Advanced easy-to-use digital control panel and a range of multimedia solutions including 32" TV point, USB, phone charging surface and sound system with hidden speakers.