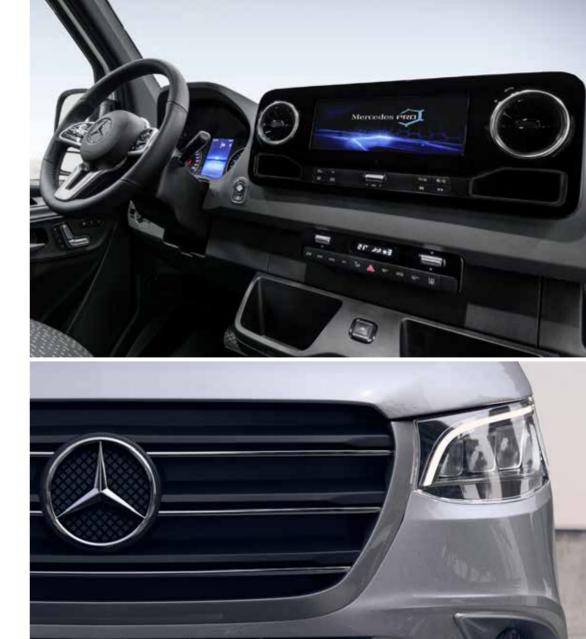

### Mercedes-Benz Sprinter

Perfectly integrated on Mercedes-Benz, a synonym for luxurious elegant cockpit design and precision engineering, the ultimate base vehicle. The **Mercedes-Benz Sprinter** offers a choice of efficient, powerful Euro 6 2.0 l diesel engines, with modern 9G-Tronic automatic or manual 6G transmission.

State-of-the-art precision engineering for timeless performance and user-friendly features including quality infotainment system and a range of advanced driving and safety aids.

POWERFUL AND EFFICIENT 2.0 L EURO 6 ENGINES
CHOICE OF 150 HP AND 170 HP ENGINE
CHOICE OF MANUAL 6G OR 9G-TRONIC AUTOMATIC GEARBOX
HIGH LEVELS OF STANDARD MERCEDES-BENZ EQUIPMENT
CHOICE OF ADDITIONAL DRIVER AND SAFETY AIDS
CHOICE OF ALLOY WHEELS OPTION