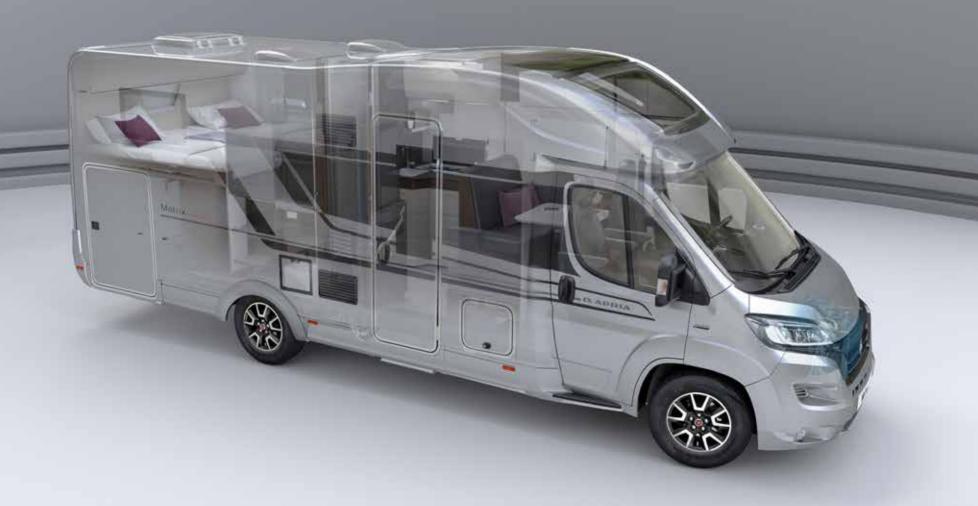

### Construction

All motorhomes feature Adria's unique **'Comprex' body construction** combines the torsional strength of wood, the durability of polyurethane and the moisture-stopping properties of polyester giving reliable long-term durability and performance.

**POLYURETHANE** SEALING

03 EPS STYROFOAM

05 REINFORCED HARDWOOD PROFILE

06 XPS STYROFOAM INSULATION FOAM

All motorhomes feature a **double floor**, providing a single level floor throughout and 13 cm underfloor space for integrated utilities, insulation and extra storage. Impact resistant **Freshwater tanks** are optimally placed for vehicle balance and handling, formed in a single piece for durable leak-free performance and with easy access via the double floor.

The **Central Service Area** enables easy access and management of utility hook-ups when at a campground.

We choose the **base vehicle** and chassis for each vehicle, to achieve the best torsional strength, performance dynamics and integration with the living space design.

BASE VEHICLE