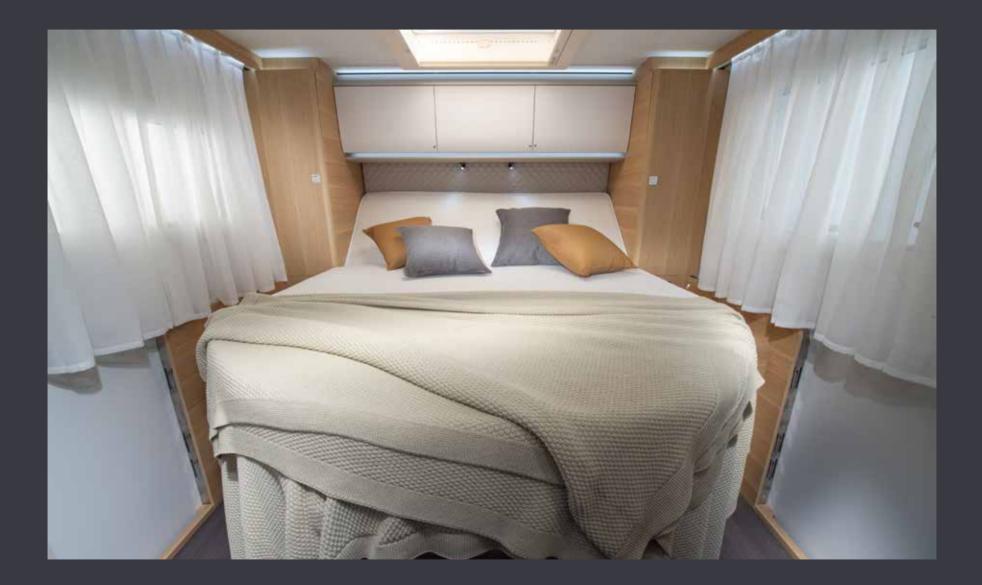

Luxurious master **bedroom** with separation door to living spaces and many bed formats, all featuring high but easily accessible beds.

Controllable lighting and storage for personal things.

MASTER BEDROOM SUITE WITH DIFFERENT BED FORMATS
 OVERHEAD AND UNDERBED STORAGE SOLUTIONS
 CONTROLLABLE AMBIENT LIGHTING AND SPOTLIGHTS
 USB PORTS

#### PREMIUM QUALITY MATTRESSES

featuring Tencel<sup>®</sup> covers, provide great support with high-resistance foam construction, easy-care fabrics and natural protection against odours, bacteria and static.