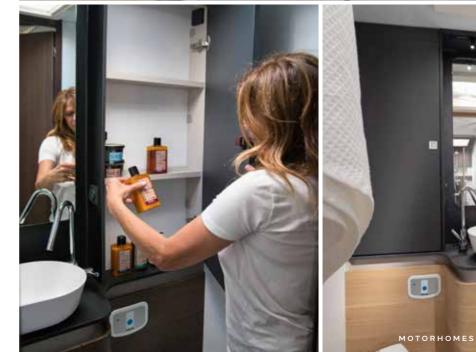

Daily rituals are a pleasure, with a well-lit and ventilated bathroom, designed for space and comfort.

**Bathroom** designs maximise the space, features a shower, toilet and wash basin, with good lighting, mirror and storage. Layouts with separate shower available.

#### PRACTICAL WASH BASIN STAND

SHOWER WITH ELEGANT SHOWER WALL AND VENTILATION
 INTEGRATED STORAGE AND MIRROR WITH SPOTLIGHTS
 STORAGE FOR PERSONAL THINGS

**Inspired solutions** throughout for a more comfortable and organised experience.