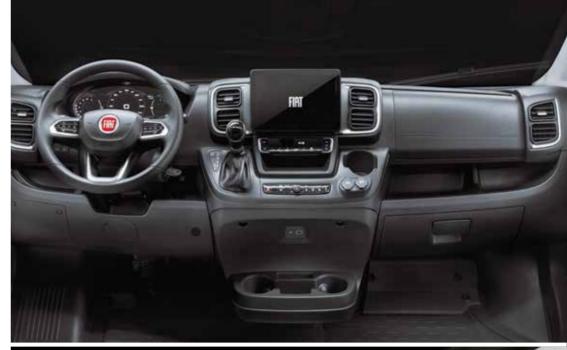

### Fiat Ducato

Offering the latest in design, performance and safety features, the **Fiat Ducato** offers a choice of efficient, powerful multi-jet Euro 6 (final) diesel engines, with manual or automatic gearbox.

Distinctive automotive exterior and interior styling, including cabin, dashboard, infotainment systems, driving and safety aids.

POWERFUL AND EFFICIENT 2.2 L MULTI-JET EURO 6D FINAL ENGINES
CHOICE OF 140 HP AND POWER 180 HP
CHOICE OF 6-SPEED MANUAL OR 9-SPEED AUTOMATIC GEARBOX FROM 140 HP ON
HIGH LEVELS OF STANDARD FIAT EQUIPMENT
CHOICE OF ADDITIONAL DRIVER AND SAFETY AIDS
CHOICE OF ALLOY WHEELS OPTION