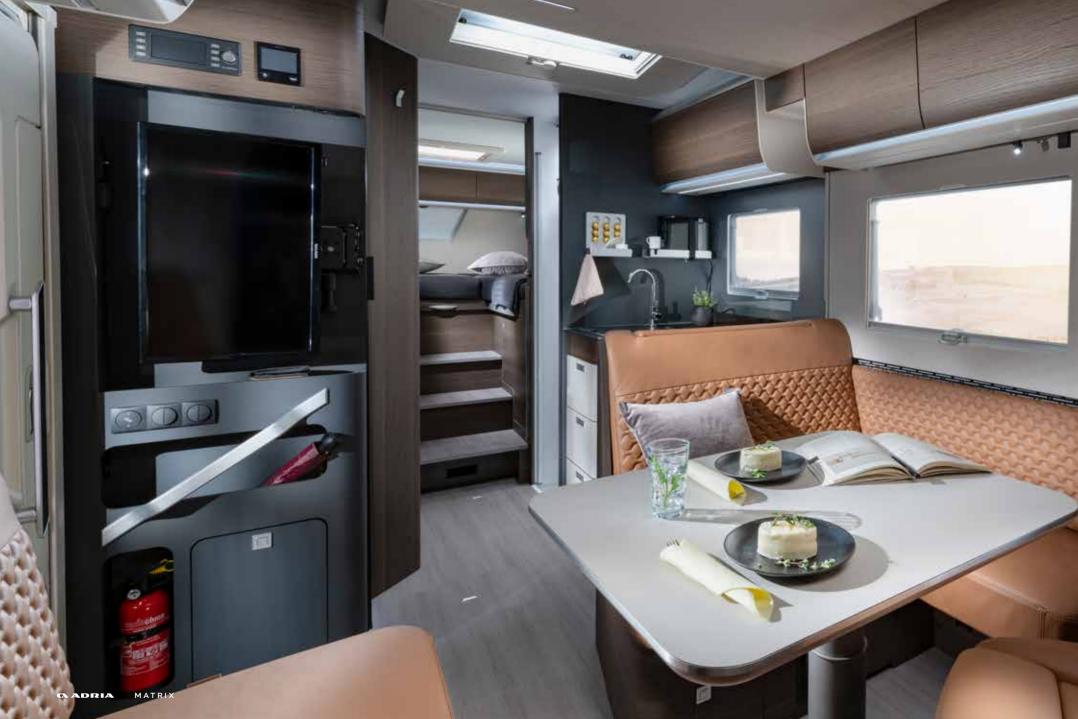

## Experience the **contemporary living spaces**.

The **living room** offers space and a home-style dinette with comfortable seating and low separation wall to the kitchen.

- | FULLY INTEGRATED PULL-DOWN BED ABOVE LIVING ROOM
- COMFORTABLE, ERGONOMIC DESIGN DINETTE IN DIFFERENT FORMATS
- L-SHAPE AND DOUBLE SOFA LAYOUTS AVAILABLE
- | MULTIMEDIA WALL WITH TV HOLDER, USB AND PHONE CHARGING SURFACE
- ADJUSTABLE DINETTE TABLE, FOLDABLE AND ROTATABLE

Inspired and practical **kitchen** with durable worktop, stove and sink design complemented by quality appliances.

Everything is in the right place for food and drink preparation and for entertaining.

- S-LINE KITCHEN WITH LED WINDOW LINING
- SOLID LAMINATE FENIX NTM® WORKTOPS ON SUPREME RANGE
- | THREE BURNER STOVE AND INTEGRATED SINK
- 142 L SLIM ABSORPTION FRIDGE
- OVEN AND NESPRESSO® COFFEE MAKER OPTION

Luxurious master **bedroom** with separation door to living spaces and many bed formats, all featuring high but easily accessible beds.

Controllable lighting and storage for personal things.

**Front pull-down bed**, light but robust construction, easy to access and use. Integration into ceiling space for generous standing height in living spaces beneath. Large bed 1300 x 2000 mm in well-designed space with lighting and ventilation.

#### MULTIMEDIA

Advanced easy-to-use digital control panel and a range of multimedia solutions including 32" TV point, USB, phone charging surface and sound system with hidden speakers.