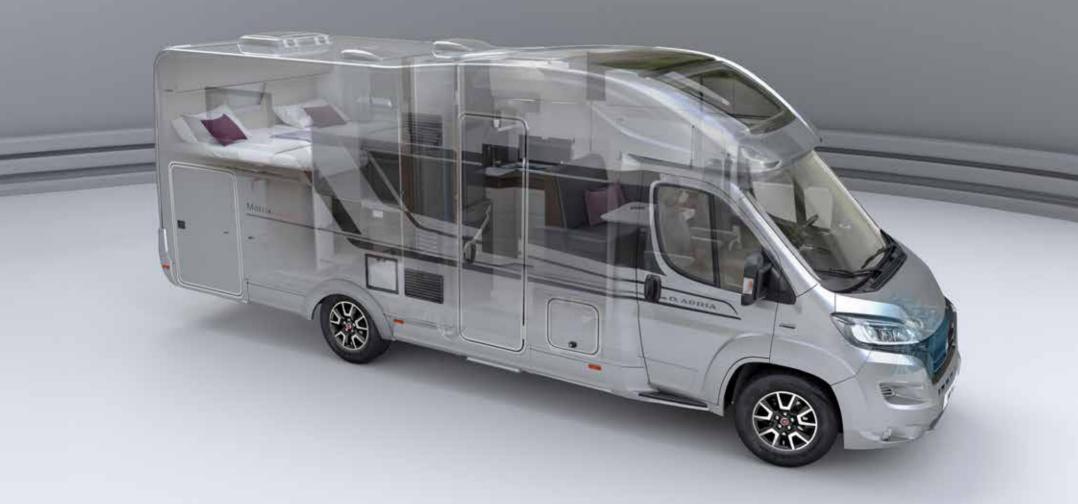

DESIGNED TO PERFORM

ADRIA MOTORHOMES (Model dependent: Matrix shown here).

## Construction

All motorhomes feature Adria's unique 'Comprex' body construction combines the torsional strength of wood, the durability of polyurethane and the moisture-stopping properties of polyester giving reliable long-term durability and performance.

- 01 COMPOSITE WOOD PANEL
- POLYURETHANE SEALING
- 03 EPS STYROFOAM
- **EXTERIOR POLYESTER** BODY SHELL CLADDING
- REINFORCED HARDWOOD PROFILE
- 06 XPS STYROFOAM INSULATION FOAM
- **O7 EXTERIOR POLYESTER** FLOOR CLADDING

All motorhomes feature a **double floor**, providing a single level floor throughout and 13 cm underfloor space for integrated utilities, insulation and extra storage. Impact resistant **Freshwater tanks** are optimally placed for vehicle balance and handling, formed in a single piece for durable leak-free performance and with easy access via the double floor.

The **Central Service Area** enables easy access and management of utility hook-ups when at a campground.