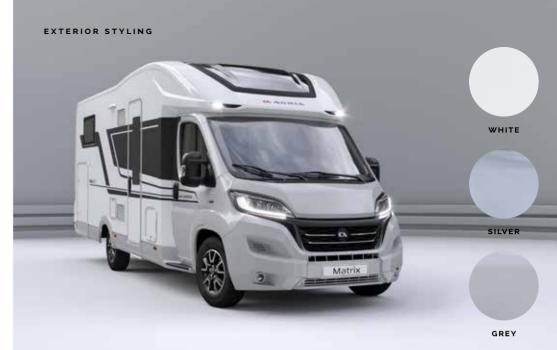

Discover more at www.adria-mobil.com/mach-app

**Inspired design** vehicles for carefree performance, practicality and comfort, Adria leads the way in motorhome design.

- CHOICE OF BASE VEHICLE, EACH ON PERFORMANCE CHASSIS
- CHOICE OF EXTERIOR CABIN COLOUR
- SLEEK EXTERIOR DESIGN WITH FRONT CAP AND LIGHTS
- LARGE PANORAMIC WINDOW

Choice of Iridium Silver or Tenorite Grey cabin exterior colour.

Mercedes-Benz