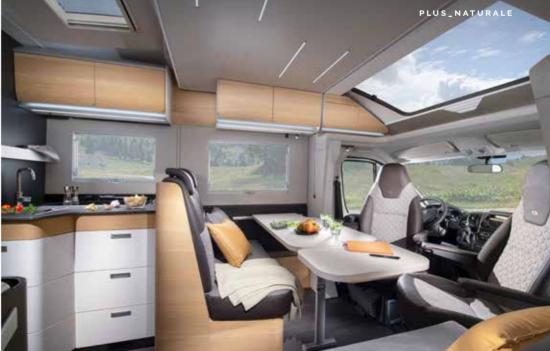

## Matrix Plus

Classic white exterior finish combined with **Alpine** interior design furniture style for a fresh, bright feeling. Or, choose **Naturale** for a Scandinavian light wood-style finish.