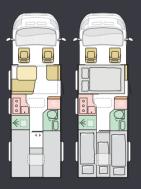

# Layouts

Available in a choice of layouts, there is sure to be one which meets your needs.

## 670 sc

| М | Supreme, Axess |
|---|----------------|
| L | 7485 mm        |
| W | 2299 mm        |
| S | 5              |
| В | 4              |

## 670 SL

| М | Mercedes-Benz",<br>Supreme, Plus,<br>Axess |
|---|--------------------------------------------|
| L | 7690*/7485 mm                              |
| W | 2299 mm                                    |
| S | 5                                          |
| В | 4+1                                        |