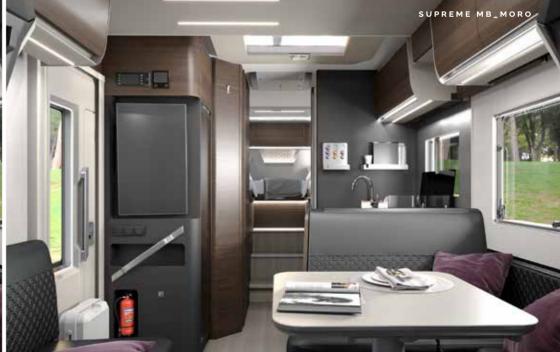

# Matrix Supreme MERCEDES-BENZ

Prestigious 'silver' exterior finish combined with **Cashmere** interior design furniture style for a bright and contemporary feeling.

Or, choose **Moro** interior for a darker, classic look. Exclusive design living room and dinette featuring retractable seatbelts solution.

# Matrix **Supreme**

Prestigious 'silver' exterior finish combined with **Cashmere** interior design furniture style for a bright and contemporary feeling.

Or, choose **Moro** interior for a darker, classic look.