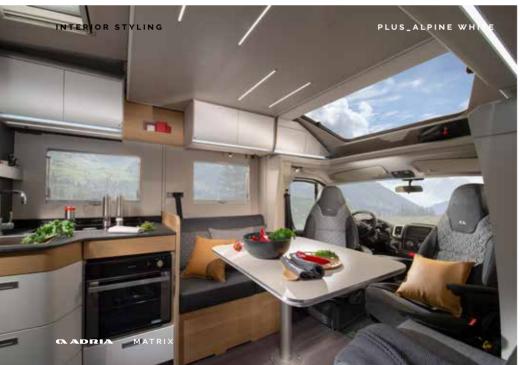

## Matrix Plus

Classic white exterior finish combined with **Alpine** interior design furniture style for a fresh, bright feeling. Or, choose **Naturale** for a Scandinavian light wood-style finish.

## Experience the **contemporary living spaces**.

The **living room** offers space and a home-style dinette with comfortable seating and low separation wall to the kitchen.

- | FULLY INTEGRATED PULL-DOWN BED ABOVE LIVING ROOM
- COMFORTABLE, ERGONOMIC DESIGN DINETTE IN DIFFERENT FORMATS
- L-SHAPE AND DOUBLE SOFA LAYOUTS AVAILABLE
- | MULTIMEDIA WALL WITH TV HOLDER, USB AND PHONE CHARGING SURFACE
- ADJUSTABLE DINETTE TABLE, FOLDABLE AND ROTATABLE

Inspired and practical **kitchen** with durable worktop, stove and sink design complemented by quality appliances.

Everything is in the right place for food and drink preparation and for entertaining.

- S-LINE KITCHEN WITH LED WINDOW LINING
- SOLID LAMINATE FENIX NTM® WORKTOPS ON SUPREME RANGE
- | THREE BURNER STOVE AND INTEGRATED SINK
- 142 L SLIM ABSORPTION FRIDGE
- OVEN AND NESPRESSO® COFFEE MAKER OPTION