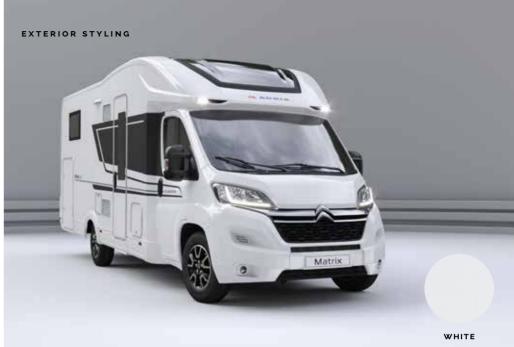

# MATRIX

THE NEW GENERATION MATRIX.

SEMI-INTEGRATED MOTORHOMES ON A CHOICE OF BASE VEHICLE,

DESIGNED TO TAKE STYLE AND VERSATILITY TO A NEW LEVEL.

WITH SMART AUTOMOTIVE STYLING AND ALL-YEAR ROUND PERFORMANCE, NO OTHER MOTORHOME COMBINES COMFORT, PRACTICALITY AND VERSATILITY IN SUCH A CAPABLE VEHICLE.

Choice of Iridium Silver or Tenorite Grey cabin exterior colour.

Mercedes-Benz

## Matrix Plus

Classic white exterior finish combined with **Alpine** interior design furniture style for a fresh, bright feeling. Or, choose **Naturale** for a Scandinavian light wood-style finish.