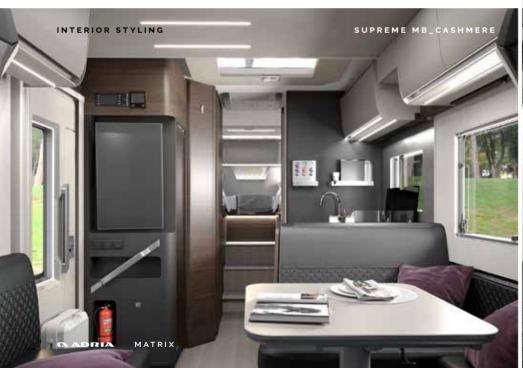

# Matrix Supreme MERCEDES-BENZ

Prestigious 'silver' exterior finish combined with **Cashmere** interior design furniture style for a bright and contemporary feeling.

Or, choose **Moro** interior for a darker, classic look. Exclusive design living room and dinette featuring retractable seatbelts solution.

# Matrix **Supreme**

Prestigious 'silver' exterior finish combined with **Cashmere** interior design furniture style for a bright and contemporary feeling.

Or, choose **Moro** interior for a darker, classic look.