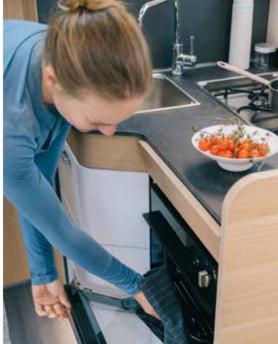

Inspired and practical **kitchen** with durable worktop, stove and sink design complemented by quality appliances.

Everything is in the right place for food and drink preparation and for entertaining.

- S-LINE KITCHEN WITH LED WINDOW LINING
- SOLID LAMINATE FENIX NTM® WORKTOPS ON SUPREME RANGE
- | THREE BURNER STOVE AND INTEGRATED SINK
- 142 L SLIM ABSORPTION FRIDGE
- OVEN AND NESPRESSO® COFFEE MAKER OPTION