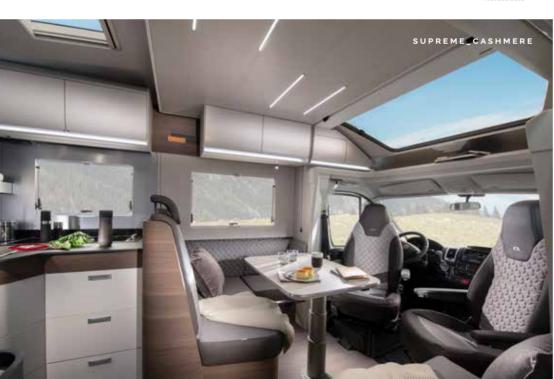

# Matrix Supreme MERCEDES-BENZ

Prestigious 'silver' exterior finish combined with **Cashmere** interior design furniture style for a bright and contemporary feeling.

Or, choose **Moro** interior for a darker, classic look. Exclusive design living room and dinette featuring retractable seatbelts solution.

# Matrix **Supreme**

Prestigious 'silver' exterior finish combined with **Cashmere** interior design furniture style for a bright and contemporary feeling.

Or, choose **Moro** interior for a darker, classic look.