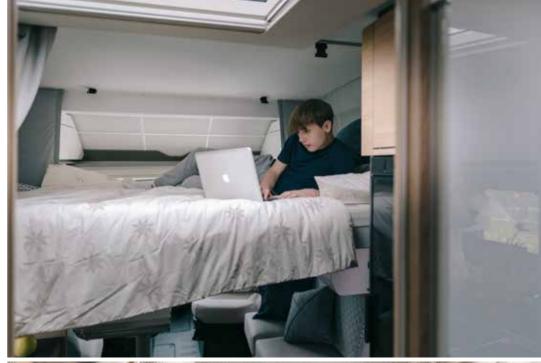

Luxurious master **bedroom** with separation door to living spaces and many bed formats, all featuring high but easily accessible beds.

Controllable lighting and storage for personal things.

**Front pull-down bed**, light but robust construction, easy to access and use. Integration into ceiling space for generous standing height in living spaces beneath. Large bed 1300 x 2000 mm in well-designed space with lighting and ventilation.

- MASTER BEDROOM SUITE WITH DIFFERENT BED FORMATS
- OVERHEAD AND UNDERBED STORAGE SOLUTIONS
- CONTROLLABLE AMBIENT LIGHTING AND SPOTLIGHTS
- USB PORTS

Daily rituals are a pleasure, with a well-lit and ventilated bathroom, designed for space and comfort.