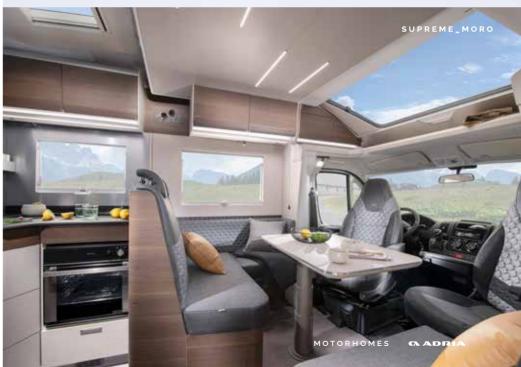

# Matrix Supreme MERCEDES-BENZ

Prestigious 'silver' exterior finish combined with **Cashmere** interior design furniture style for a bright and contemporary feeling.

Or, choose **Moro** interior for a darker, classic look. Exclusive design living room and dinette featuring retractable seatbelts solution.

# Matrix **Supreme**

Prestigious 'silver' exterior finish combined with **Cashmere** interior design furniture style for a bright and contemporary feeling.

Or, choose **Moro** interior for a darker, classic look.