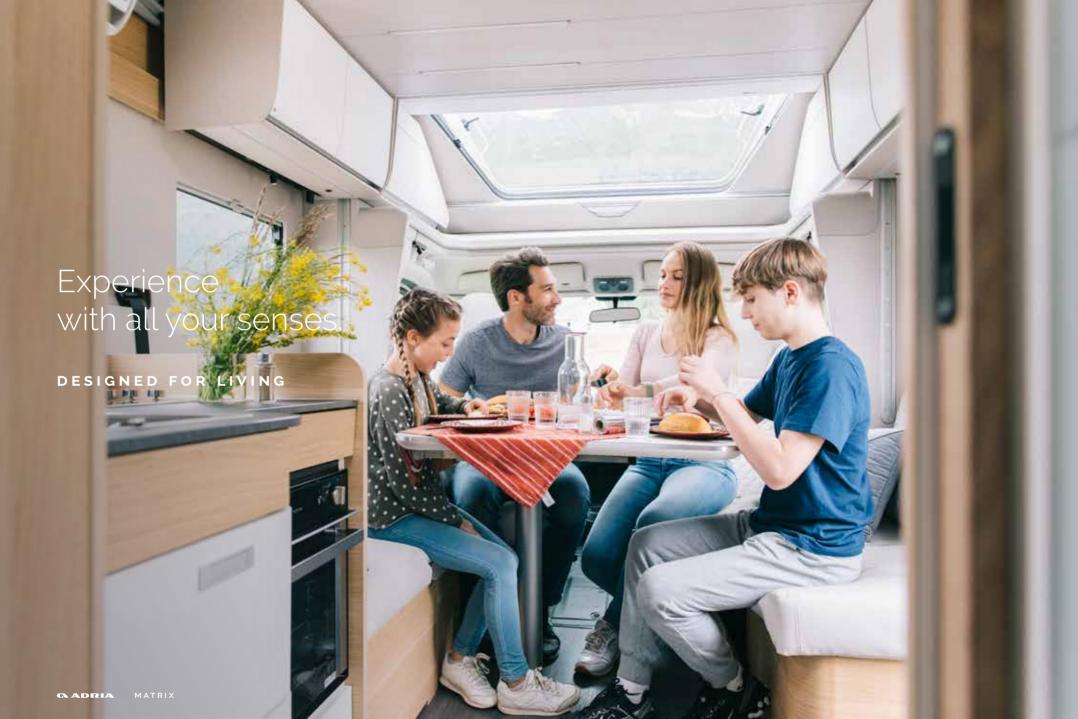

## Experience the **contemporary living spaces**.

The **living room** offers space and a home-style dinette with comfortable seating and low separation wall to the kitchen.

- | FULLY INTEGRATED PULL-DOWN BED ABOVE LIVING ROOM
- COMFORTABLE, ERGONOMIC DESIGN DINETTE IN DIFFERENT FORMATS
- L-SHAPE AND DOUBLE SOFA LAYOUTS AVAILABLE
- | MULTIMEDIA WALL WITH TV HOLDER, USB AND PHONE CHARGING SURFACE
- ADJUSTABLE DINETTE TABLE, FOLDABLE AND ROTATABLE

Inspired and practical **kitchen** with durable worktop, stove and sink design complemented by quality appliances.

Everything is in the right place for food and drink preparation and for entertaining.

- S-LINE KITCHEN WITH LED WINDOW LINING
- SOLID LAMINATE FENIX NTM® WORKTOPS ON SUPREME RANGE
- | THREE BURNER STOVE AND INTEGRATED SINK
- 142 L SLIM ABSORPTION FRIDGE
- OVEN AND NESPRESSO® COFFEE MAKER OPTION