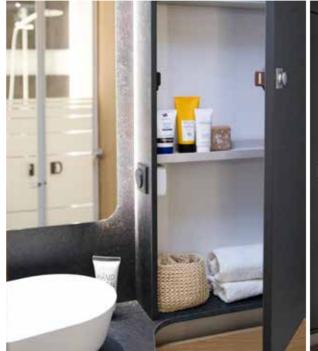

**Bathroom** designs which maximises the space, feature a shower, toilet and wash basin, with good lighting, mirror and storage. Layouts with separate shower available.

- PRACTICAL WASH BASIN STAND
- SHOWER WITH **ELEGANT SHOWER WALL** AND VENTILATION
- INTEGRATED STORAGE AND MIRROR WITH SPOTLIGHTS
- STORAGE FOR PERSONAL THINGS

#### ORGANISATION

Beautifully organised storage with large cupboards, wardrobe and innovative solutions.