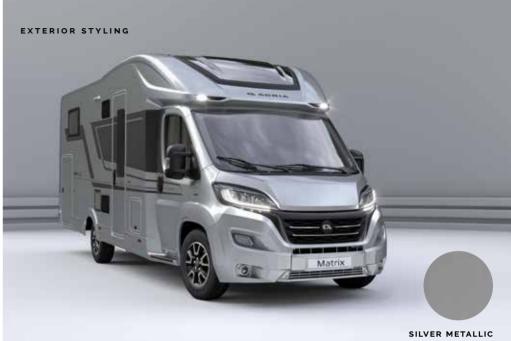

Discover more at www.adria-mobil.com/mach-app

**Inspired design** vehicles for carefree performance, practicality and comfort, Adria leads the way in motorhome design.

- CHOICE OF BASE VEHICLE, EACH ON PERFORMANCE CHASSIS
- CHOICE OF EXTERIOR CABIN COLOUR
- SLEEK EXTERIOR DESIGN WITH FRONT CAP AND LIGHTS
- LARGE PANORAMIC WINDOW

Featuring **signature features**, for real presence and performance on the road.

- | INCLINED REAR WALL DESIGN WITH AIR-DIFFUSERS AND HELLA® LED LIGHTS
- | LARGE GARAGE WITH TWO DOORS, POWER SOCKETS AND LED LIGHTS
- CENTRAL SERVICES AREA FOR **EASY UTILITY HOOK-UPS**
- WIDE HABITATION DOOR