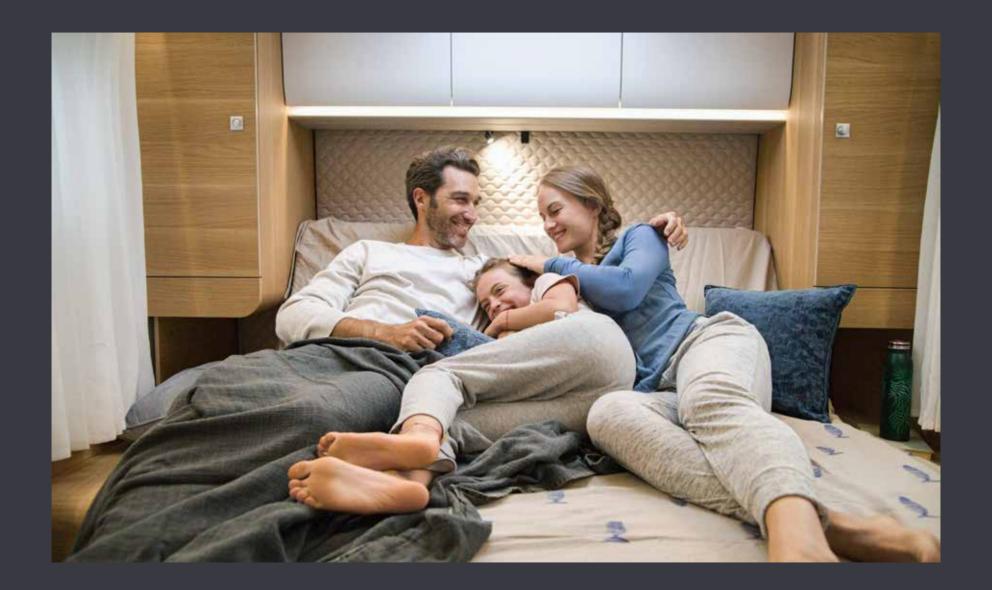

Luxurious master **bedroom** with separation door to living spaces and many bed formats, all featuring high but easily accessible beds.

Controllable lighting and storage for personal things.

**Front pull-down bed**, light but robust construction, easy to access and use. Integration into ceiling space for generous standing height in living spaces beneath. Large bed 1300 x 2000 mm in well-designed space with lighting and ventilation.

- MASTER BEDROOM SUITE WITH DIFFERENT BED FORMATS
- OVERHEAD AND UNDERBED STORAGE SOLUTIONS
- CONTROLLABLE AMBIENT LIGHTING AND SPOTLIGHTS
- USB PORTS

Daily rituals are a pleasure, with a well-lit and ventilated bathroom, designed for space and comfort.