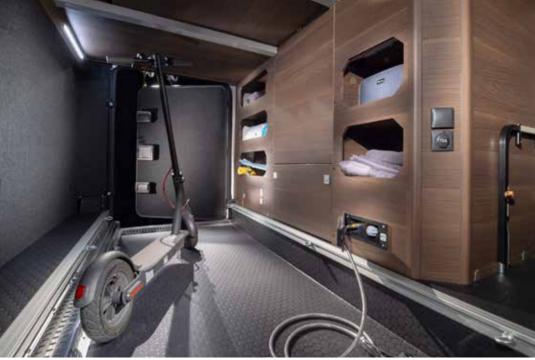

Featuring **signature features**, for real presence and performance on the road.

- | INCLINED REAR WALL DESIGN WITH AIR-DIFFUSERS AND HELLA® LED LIGHTS
- | LARGE GARAGE WITH TWO DOORS, POWER SOCKETS AND LED LIGHTS
- CENTRAL SERVICES AREA FOR **EASY UTILITY HOOK-UPS**
- WIDE HABITATION DOOR

The **Central Service Area** enables easy access and management of utility hook-ups when at a campground.