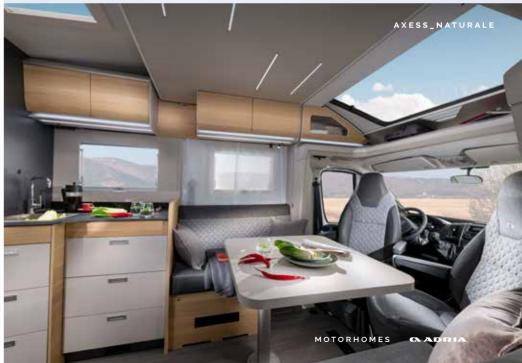

## Matrix **Axess**

Classic white exterior finish combined with **Cashmere** interior design furniture style for a bright and contemporary feeling.

Or, choose **Naturale** for a Scandinavian light wood-style finish.

Inspired and practical **kitchen** with durable worktop, stove and sink design complemented by quality appliances.

Everything is in the right place for food and drink preparation and for entertaining.

- S-LINE KITCHEN WITH LED WINDOW LINING
- SOLID LAMINATE FENIX NTM® WORKTOPS ON SUPREME RANGE
- | THREE BURNER STOVE AND INTEGRATED SINK
- 142 L SLIM ABSORPTION FRIDGE
- OVEN AND NESPRESSO® COFFEE MAKER OPTION

## Experience the **contemporary living spaces**.

The **living room** offers space and a home-style dinette with comfortable seating and low separation wall to the kitchen.

- | FULLY INTEGRATED PULL-DOWN BED ABOVE LIVING ROOM
- COMFORTABLE, ERGONOMIC DESIGN DINETTE IN DIFFERENT FORMATS
- L-SHAPE AND DOUBLE SOFA LAYOUTS AVAILABLE
- | MULTIMEDIA WALL WITH TV HOLDER, USB AND PHONE CHARGING SURFACE
- ADJUSTABLE DINETTE TABLE, FOLDABLE AND ROTATABLE