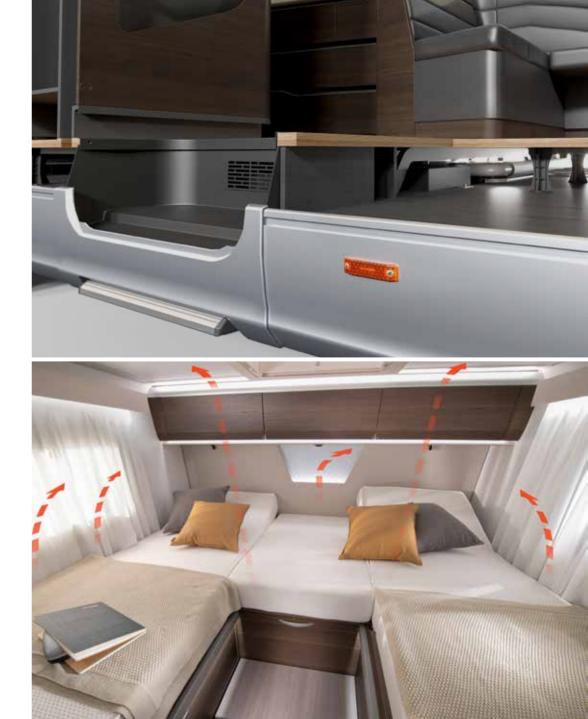

Luxurious master **bedroom** with separation door to living spaces and many bed formats, all featuring high but easily accessible beds.

Controllable lighting and storage for personal things.

**Front pull-down bed**, light but robust construction, easy to access and use. Integration into ceiling space for generous standing height in living spaces beneath. Large bed 1300 x 2000 mm in well-designed space with lighting and ventilation.

- MASTER BEDROOM SUITE WITH DIFFERENT BED FORMATS
- OVERHEAD AND UNDERBED STORAGE SOLUTIONS
- CONTROLLABLE AMBIENT LIGHTING AND SPOTLIGHTS
- USB PORTS

Daily rituals are a pleasure, with a well-lit and ventilated bathroom, designed for space and comfort.

#### ORGANISATION

Beautifully organised storage with large cupboards, wardrobe and innovative solutions.