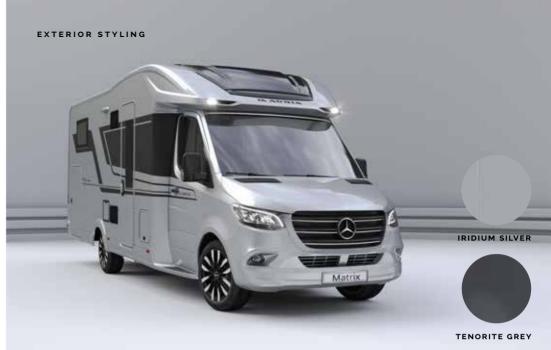

E OF EXTERIOR CABIN COLOUR
- SLEEK EXTERIOR DESIGN WITH FRONT CAP AND LIGHTS
- LARGE PANORAMIC WINDOW









Featuring **signature features**, for real presence and performance on the road.

- | INCLINED REAR WALL DESIGN WITH AIR-DIFFUSERS AND HELLA® LED LIGHTS
- | LARGE GARAGE WITH TWO DOORS, POWER SOCKETS AND LED LIGHTS
- CENTRAL SERVICES AREA FOR **EASY UTILITY HOOK-UPS**
- WIDE HABITATION DOOR



# Matrix Supreme MERCEDES-BENZ

Prestigious 'silver' exterior finish combined with **Cashmere** interior design furniture style for a bright and contemporary feeling.

Or, choose **Moro** interior for a darker, classic look. Exclusive design living room and dinette featuring retractable seatbelts solution.

Choice of Iridium Silver or Tenorite Grey cabin exterior colour.



Mercedes-Benz







# Matrix **Supreme**

Prestigious 'silver' exterior finish combined with **Cashmere** interior design furniture style for a bright and contemporary feeling.

Or, choose **Moro** interior for a darker, classic look.











## Matrix Plus

Classic white exterior finish combined with **Alpine** interior design furniture style for a fresh, bright feeling. Or, choose **Naturale** for a Scandinavian light wood-style finish.













## Matrix **Axess**

Classic white exterior finish combined with **Cashmere** interior design furniture style for a bright and contemporary feeling.

Or, choose **Naturale** for a Scandinavian light wood-style finish.













# Layouts

Available in a choice of layouts, there is sure to be one which meets your needs.





## 670 sc

| М | Supreme, Ax