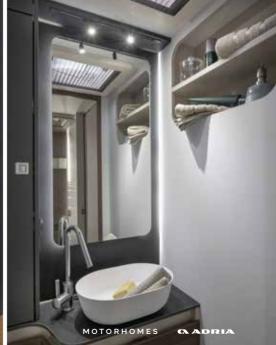

**Bathroom** designs which maximises the space, feature a shower, toilet and wash basin, with good lighting, mirror and storage. Layouts with separate shower available.

- PRACTICAL WASH BASIN STAND
- SHOWER WITH **ELEGANT SHOWER WALL** AND VENTILATION
- INTEGRATED STORAGE AND MIRROR WITH SPOTLIGHTS
- STORAGE FOR PERSONAL THINGS