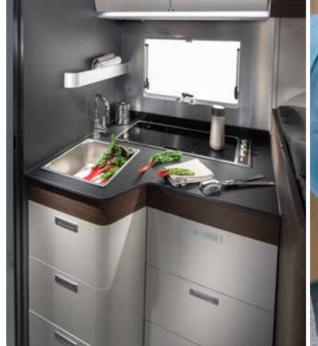

Inspired and practical **kitchen** with durable worktop, stove and sink design complemented by quality appliances.

Everything is in the right place for food and drink preparation and for entertaining.

- S-LINE KITCHEN WITH LED WINDOW LINING
- SOLID LAMINATE FENIX NTM® WORKTOPS ON SUPREME RANGE
- | THREE BURNER STOVE AND INTEGRATED SINK
- 142 L SLIM ABSORPTION FRIDGE
- OVEN AND NESPRESSO® COFFEE MAKER OPTION