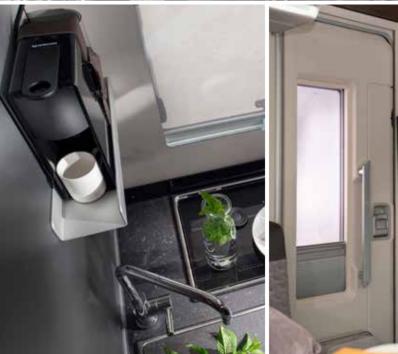

Inspired and practical **kitchen** with durable worktop, stove and sink design complemented by quality appliances.

Everything is in the right place for food and drink preparation and for entertaining.

- S-LINE KITCHEN WITH LED WINDOW LINING
- SOLID LAMINATE FENIX NTM® WORKTOPS ON SUPREME RANGE
- | THREE BURNER STOVE AND INTEGRATED SINK
- 142 L SLIM ABSORPTION FRIDGE
- OVEN AND NESPRESSO® COFFEE MAKER OPTION