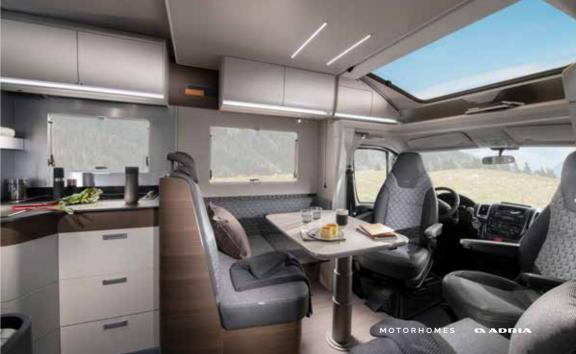

## Experience the **contemporary living spaces**.

The **living room** offers space and a home-style dinette with comfortable seating and low separation wall to the kitchen.

- | FULLY INTEGRATED PULL-DOWN BED ABOVE LIVING ROOM
- COMFORTABLE, ERGONOMIC DESIGN DINETTE IN DIFFERENT FORMATS
- L-SHAPE AND DOUBLE SOFA LAYOUTS AVAILABLE
- | MULTIMEDIA WALL WITH TV HOLDER, USB AND PHONE CHARGING SURFACE
- ADJUSTABLE DINETTE TABLE, FOLDABLE AND ROTATABLE

#### MULTIMEDIA

Advanced easy-to-use digital control panel and a range of multimedia solutions including 32" TV point, USB, phone charging surface and sound system with hidden speakers.