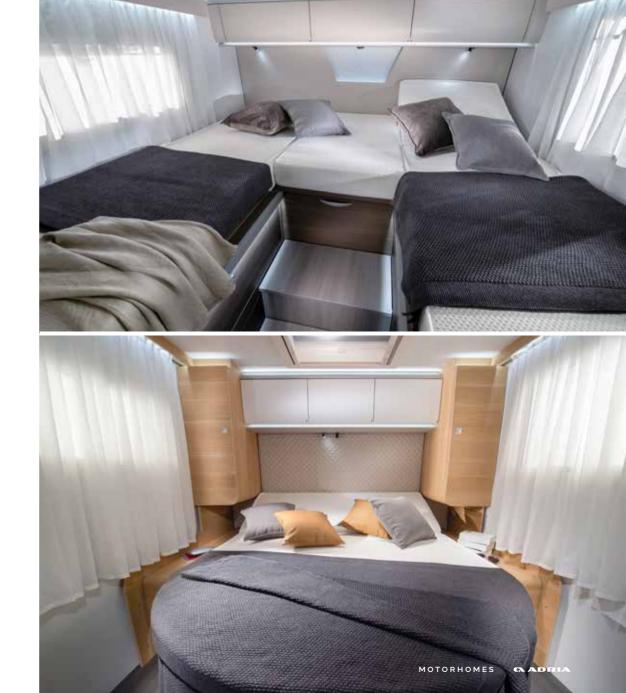

Luxurious master **bedroom** with separation door to living spaces and many bed formats, all featuring high but easily accessible beds.

Controllable lighting and storage for personal things.

**Front pull-down bed**, light but robust construction, easy to access and use. Integration into ceiling space for generous standing height in living spaces beneath. Large bed 1300 x 2000 mm in well-designed space with lighting and ventilation.

- MASTER BEDROOM SUITE WITH DIFFERENT BED FORMATS
- OVERHEAD AND UNDERBED STORAGE SOLUTIONS
- CONTROLLABLE AMBIENT LIGHTING AND SPOTLIGHTS
- USB PORTS

Daily rituals are a pleasure, with a well-lit and ventilated bathroom, designed for space and comfort.