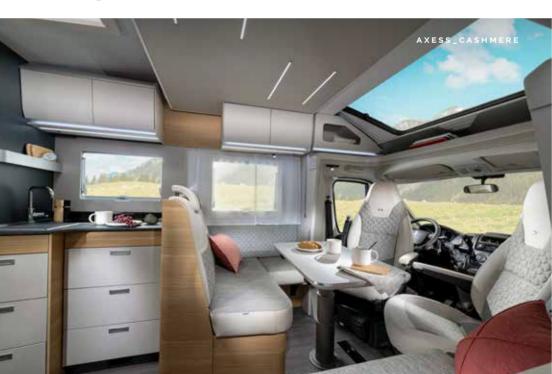

## Matrix **Axess**

Classic white exterior finish combined with **Cashmere** interior design furniture style for a bright and contemporary feeling.

Or, choose **Naturale** for a Scandinavian light wood-style finish.

# Matrix Supreme MERCEDES-BENZ

Prestigious 'silver' exterior finish combined with **Cashmere** interior design furniture style for a bright and contemporary feeling.

Or, choose **Moro** interior for a darker, classic look. Exclusive design living room and dinette featuring retractable seatbelts solution.

# Matrix **Supreme**

Prestigious 'silver' exterior finish combined with **Cashmere** interior design furniture style for a bright and contemporary feeling.

Or, choose **Moro** interior for a darker, classic look.