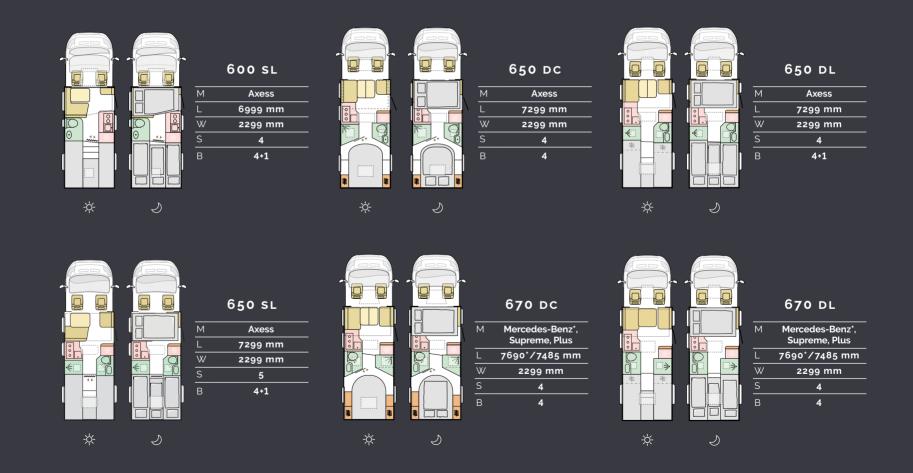

# Layouts

Available in a choice of layouts, there is sure to be one which meets your needs.

## 670 sc

| М | Supreme, Axess |
|---|----------------|
| L | 7485 mm        |
| W | 2299 mm        |
| S | 5              |
| В | 4              |

## 670 SL

| М | Mercedes-Benz",<br>Supreme, Plus,<br>Axess |
|---|--------------------------------------------|
| L | 7690*/7485 mm                              |
| W | 2299 mm                                    |
| S | 5                                          |
| В | 4+1                                        |