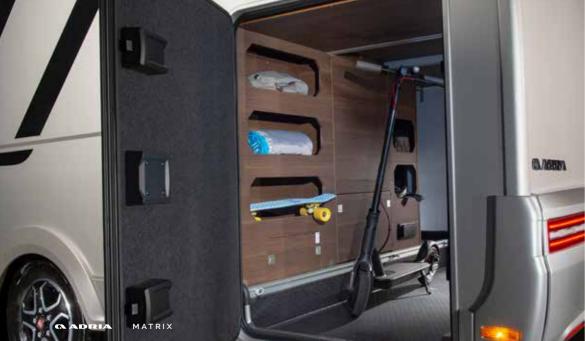

Featuring **signature features**, for real presence and performance on the road.

- | INCLINED REAR WALL DESIGN WITH AIR-DIFFUSERS AND HELLA® LED LIGHTS
- | LARGE GARAGE WITH TWO DOORS, POWER SOCKETS AND LED LIGHTS
- CENTRAL SERVICES AREA FOR **EASY UTILITY HOOK-UPS**
- WIDE HABITATION DOOR