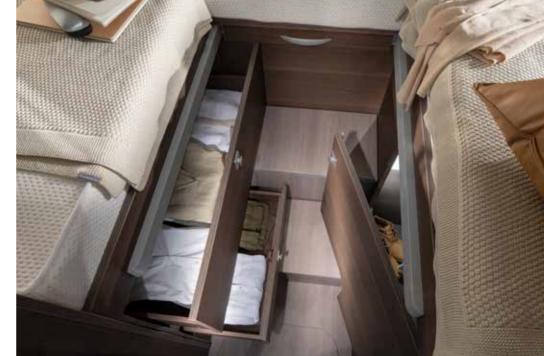

#### ORGANISATION

Beautifully organised storage with large cupboards, wardrobe and innovative solutions.

All motorhomes feature a **double floor**, providing a single level floor throughout and 13 cm underfloor space for integrated utilities, insulation and extra storage. Impact resistant **Freshwater tanks** are optimally placed for vehicle balance and handling, formed in a single piece for durable leak-free performance and with easy access via the double floor.