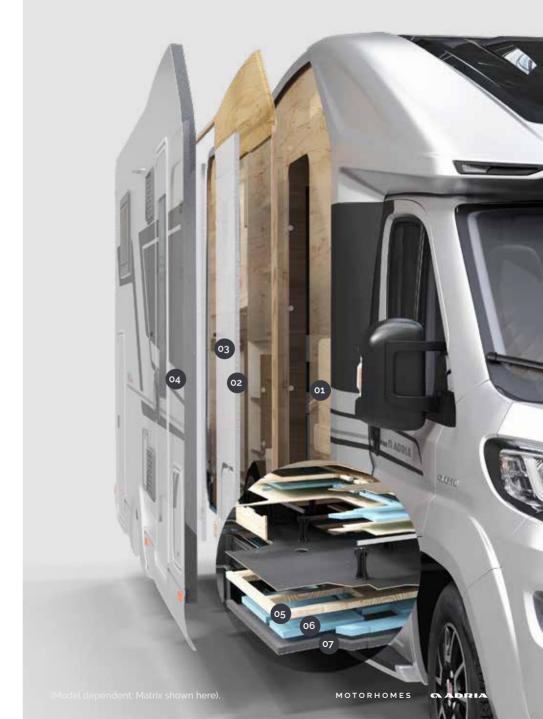

DESIGNED TO PERFORM

ADRIA MOTORHOMES (Model dependent: Matrix shown here).

## Construction

All motorhomes feature Adria's unique 'Comprex' body construction combines the torsional strength of wood, the durability of polyurethane and the moisture-stopping properties of polyester giving reliable long-term durability and performance.

- 01 COMPOSITE WOOD PANEL
- POLYURETHANE SEALING
- 03 EPS STYROFOAM
- **EXTERIOR POLYESTER** BODY SHELL CLADDING
- REINFORCED HARDWOOD PROFILE
- 06 XPS STYROFOAM INSULATION FOAM
- **O7 EXTERIOR POLYESTER** FLOOR CLADDING