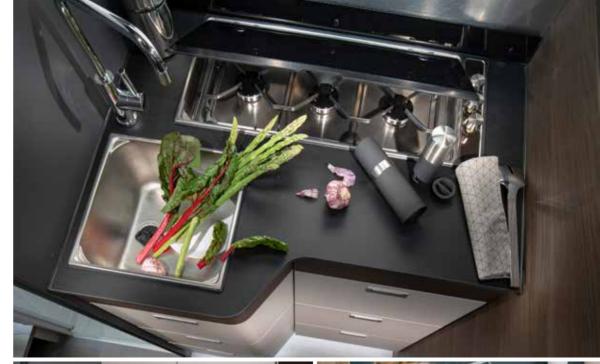

Inspired and practical **kitchen** with durable worktop, stove and sink design complemented by quality appliances.

Everything is in the right place for food and drink preparation and for entertaining.

- S-LINE KITCHEN WITH LED WINDOW LINING
- SOLID LAMINATE FENIX NTM® WORKTOPS ON SUPREME RANGE
- | THREE BURNER STOVE AND INTEGRATED SINK
- 142 L SLIM ABSORPTION FRIDGE
- OVEN AND NESPRESSO® COFFEE MAKER OPTION