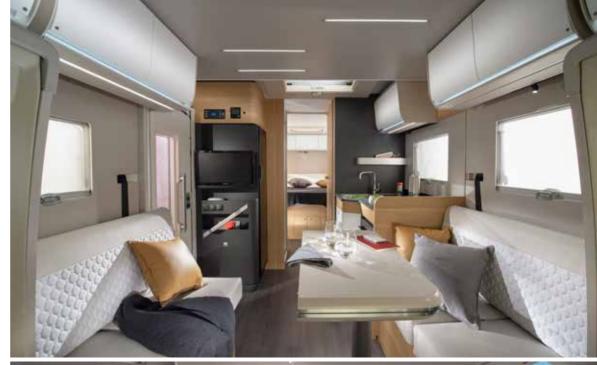

Live your best life.

Our motorhomes are carefully designed to give you a great experience when away from home, with free-flowing and spacious interiors.

Matrix has an elegant **home-style feeling**, with contemporary interior design, offering versatile and comfortable accommodation.

## Experience the **contemporary living spaces**.

The **living room** offers space and a home-style dinette with comfortable seating and low separation wall to the kitchen.

- | FULLY INTEGRATED PULL-DOWN BED ABOVE LIVING ROOM
- COMFORTABLE, ERGONOMIC DESIGN DINETTE IN DIFFERENT FORMATS
- L-SHAPE AND DOUBLE SOFA LAYOUTS AVAILABLE
- | MULTIMEDIA WALL WITH TV HOLDER, USB AND PHONE CHARGING SURFACE
- ADJUSTABLE DINETTE TABLE, FOLDABLE AND ROTATABLE

Inspired and practical **kitchen** with durable worktop, stove and sink design complemented by quality appliances.

Everything is in the right place for food and drink preparation and for entertaining.

- S-LINE KITCHEN WITH LED WINDOW LINING
- SOLID LAMINATE FENIX NTM® WORKTOPS ON SUPREME RANGE
- | THREE BURNER STOVE AND INTEGRATED SINK
- 142 L SLIM ABSORPTION FRIDGE
- OVEN AND NESPRESSO® COFFEE MAKER OPTION