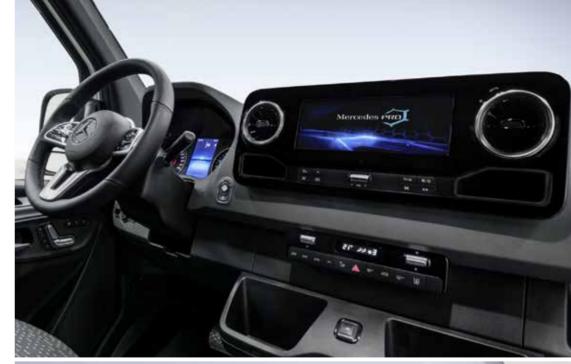

#### MULTIMEDIA

Advanced easy-to-use digital control panel and a range of multimedia solutions including 32" TV point, USB, phone charging surface and sound system with hidden speakers.

## Mercedes-Benz Sprinter

Perfectly integrated on Mercedes-Benz, a synonym for luxurious elegant cockpit design and precision engineering, the ultimate base vehicle. The **Mercedes-Benz Sprinter** offers a choice of efficient, powerful Euro 6 2.0 l diesel engines, with modern 9G-Tronic automatic or manual 6G transmission.

State-of-the-art precision engineering for timeless performance and user-friendly features including quality infotainment system and a range of advanced driving and safety aids.

- POWERFUL AND EFFICIENT 2.0 L EURO 6 ENGINES
- CHOICE OF **150 HP** AND **170 HP** ENGINE
- CHOICE OF MANUAL 6G OR 9G-TRONIC AUTOMATIC GEARBOX
- HIGH LEVELS OF STANDARD MERCEDES-BENZ EQUIPMENT
- CHOICE OF ADDITIONAL DRIVER AND SAFETY AIDS
- CHOICE OF ALLOY WHEELS OPTION